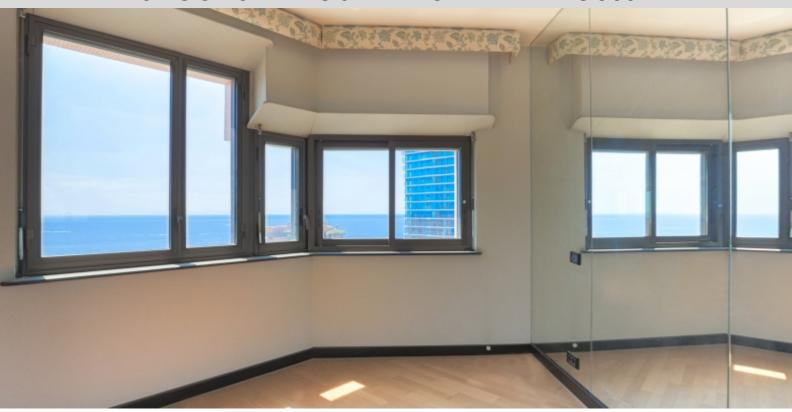

This 201 sqm property features an entrance hall, living/dining room, a master bedroom with en suite bathroom and dressing room, bedroom with shower room, a TV salon

(guest bedroom), study area, kitchen with service entrance and guest toilet.

A loggia with a total surface area of 36 sqm enjoys panoramic views of the sea and

Sold with a cellar and parking space.

**REF: VM761** 

|          | DETAILS         |
|----------|-----------------|
| ↑m²      | *201 m²         |
|          | 36 m²           |
|          | To be renovated |
|          | 2               |
| <b>②</b> | Facing east     |
| <b>(</b> | Sea view        |