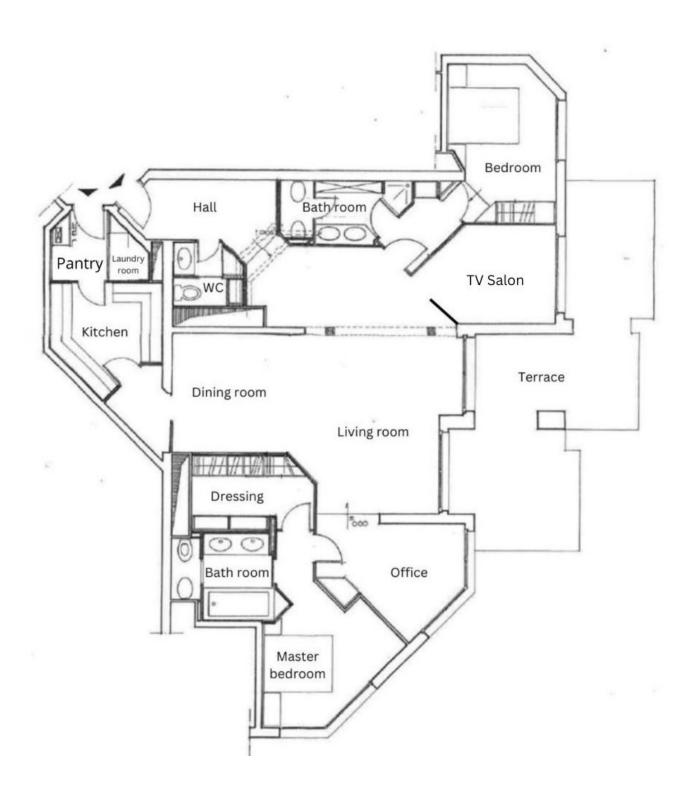

#### **DESCRIPTIVE:**

Beautiful 5 ROOM master apartment, the result of the merger of a 2-bedroom and a 1-bedroom apartment, located in a magnificent luxury residence built in the heart of a private park with swimming pool, pool house and restaurant. The complex has a 24-hour security and technical service. For leisure activities, the Monte-Carlo Country Club, Monte-Carlo Beach and Sporting d'Eté are nearby.

This 201 sqm property features an entrance hall, living/dining room, a master bedroom with en suite bathroom and dressing room, bedroom with shower room, a TV salon

(guest bedroom), study area, kitchen with service entrance and guest toilet.

A loggia with a total surface area of 36 sqm enjoys panoramic views of the sea and

Sold with a cellar and parking space.

**REF: VM761** 

|          | DETAILS         |
|----------|-----------------|
| ↑m²      | *201 m²         |
|          | 36 m²           |
|          | To be renovated |
|          | 2               |
| <b>②</b> | Facing east     |
| <b>(</b> | Sea view        |