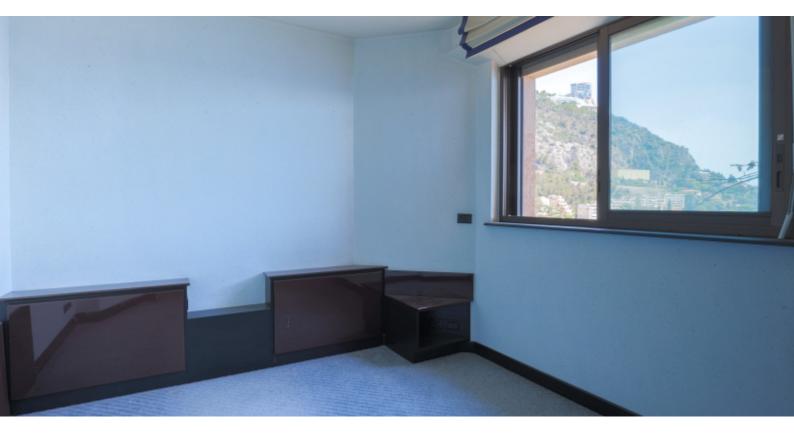

This 201 sqm property features an entrance hall, living/dining room, a master bedroom with en suite bathroom and dressing room, bedroom with shower room, a TV salon

(guest bedroom), study area, kitchen with service entrance and guest toilet.

A loggia with a total surface area of 36 sqm enjoys panoramic views of the sea and

Sold with a cellar and parking space.

**REF: VM761** 

|          | DETAILS         |
|----------|-----------------|
| ↑m²      | *201 m²         |
|          | 36 m²           |
|          | To be renovated |
|          | 2               |
| <b>②</b> | Facing east     |
| <b>(</b> | Sea view        |