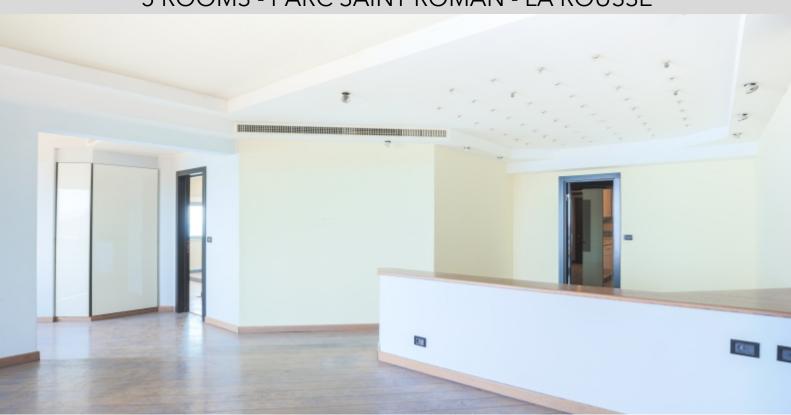

This 201 sqm property features an entrance hall, living/dining room, a master bedroom with en suite bathroom and dressing room, bedroom with shower room, a TV salon

(guest bedroom), study area, kitchen with service entrance and guest toilet.