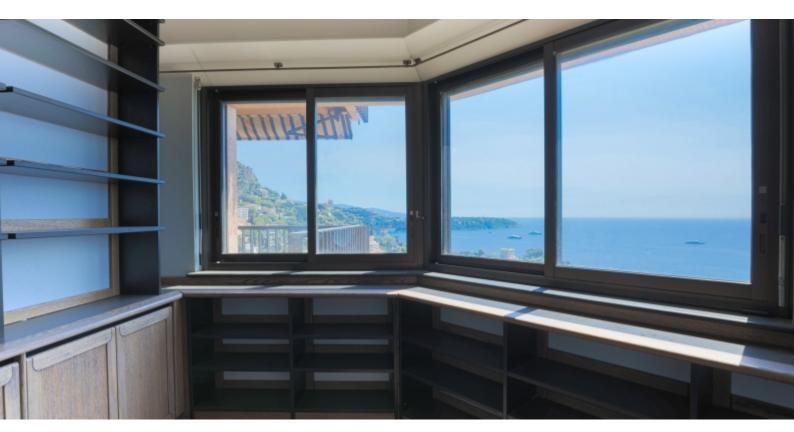

This 201 sqm property features an entrance hall, living/dining room, a master bedroom with en suite bathroom and dressing room, bedroom with shower room, a TV salon

(guest bedroom), study area, kitchen with service entrance and guest toilet.

A loggia with a total surface area of 36 sqm enjoys panoramic views of the sea and

Sold with a cellar and parking space.

**REF: VM761** 

|          | DETAILS         |
|----------|-----------------|
| ↑m²      | *201 m²         |
|          | 36 m²           |
|          | To be renovated |
|          | 2               |
| <b>②</b> | Facing east     |
| <b>(</b> | Sea view        |