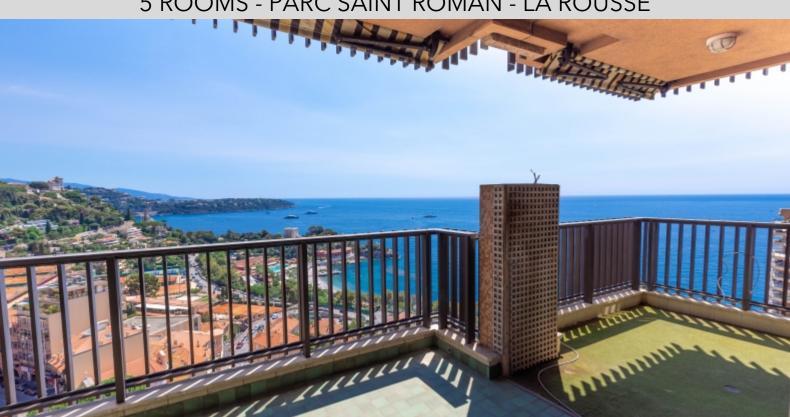

#### 5 ROOMS - PARC SAINT ROMAN - LA ROUSSE

Price on request

A loggia with a total surface area of 36 sqm enjoys panoramic views of the sea and

Sold with a cellar and parking space.

**REF: VM761** 

|          | DETAILS         |
|----------|-----------------|
| ↑m²      | *201 m²         |
|          | 36 m²           |
|          | To be renovated |
|          | 2               |
| <b>②</b> | Facing east     |
| <b>(</b> | Sea view        |