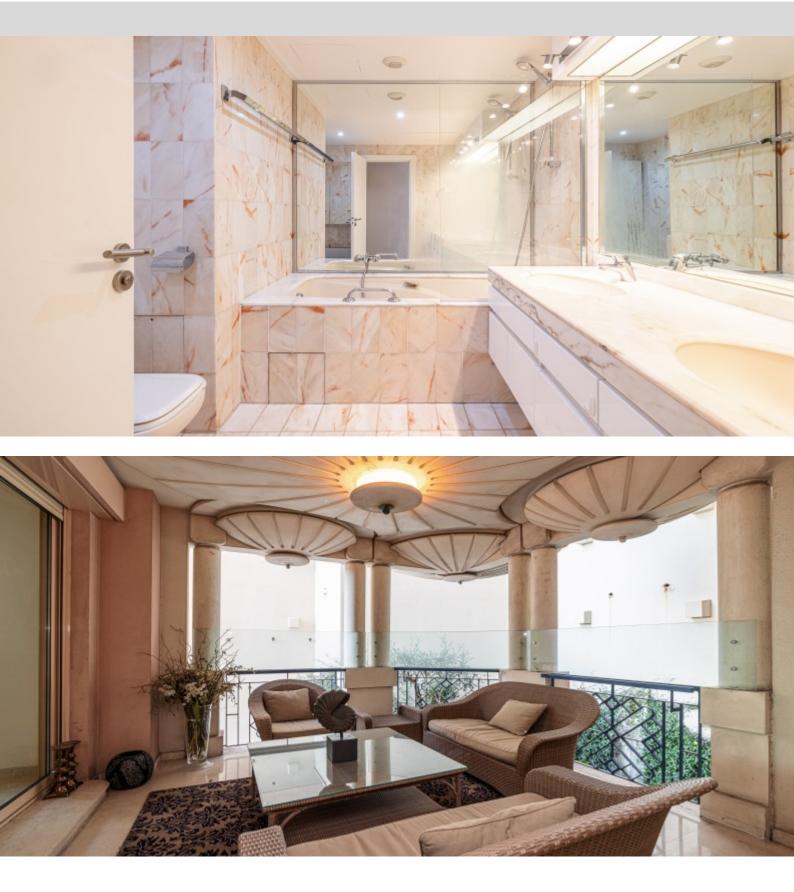

# INFORMAZIONI \*235 m²

| HARE!                  | 45 m²                            |
|------------------------|----------------------------------|
| $\widehat{\mathbf{M}}$ | condizioni eccellenti            |
| <u> </u>               | 4                                |
| $\bigcirc$             | Vista vista mare parziale, città |
| CARICHI                | 1 200 €/mois                     |