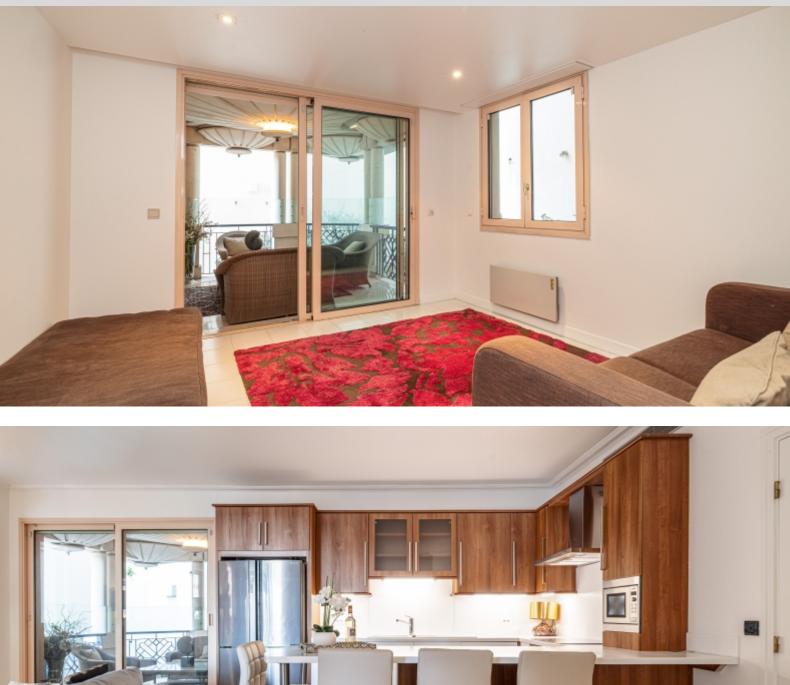

# INFORMAZIONI \*235 m²

| HARE!                  | 45 m²                            |
|------------------------|----------------------------------|
| $\widehat{\mathbf{M}}$ | condizioni eccellenti            |
| <u> </u>               | 4                                |
| $\bigcirc$             | Vista vista mare parziale, città |
| CARICHI                | 1 200 €/mois                     |