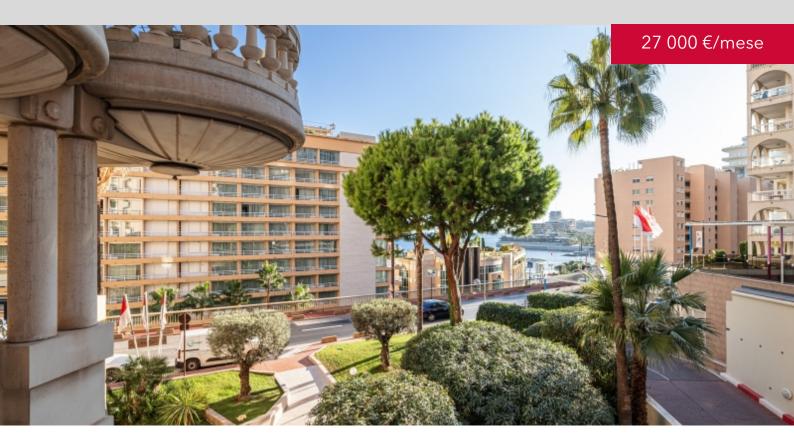

# INFORMAZIONI \*235 m²

| HARE!                  | 45 m²                            |
|------------------------|----------------------------------|
| $\widehat{\mathbf{M}}$ | condizioni eccellenti            |
| <u> </u>               | 4                                |
| $\bigcirc$             | Vista vista mare parziale, città |
| CARICHI                | 1 200 €/mois                     |