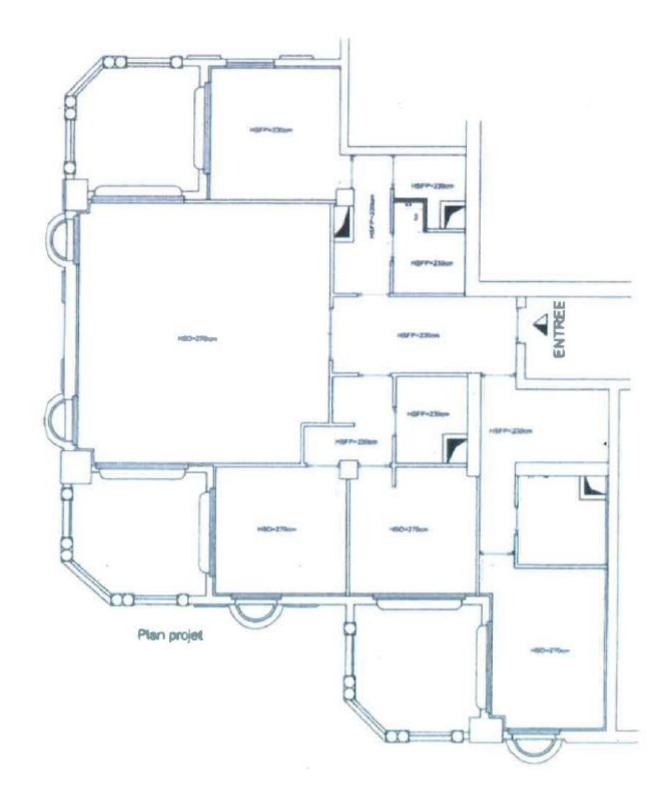

# INFORMAZIONI \*235 m²

| HARE!                  | 45 m²                            |
|------------------------|----------------------------------|
| $\widehat{\mathbf{M}}$ | condizioni eccellenti            |
| <u> </u>               | 4                                |
| $\bigcirc$             | Vista vista mare parziale, città |
| CARICHI                | 1 200 €/mois                     |

\*superficie commercializzabile

ĺ́m²)

This document does not form part of any offer or contract. All measurements, areas and distances are approximate. The information and plans contained herein are believed to be correct, however, their accuracy is not guaranteed. The photographs show only certain parts of the property at the time they were taken. This offer is subject to change of price or other conditions, without prior notice.