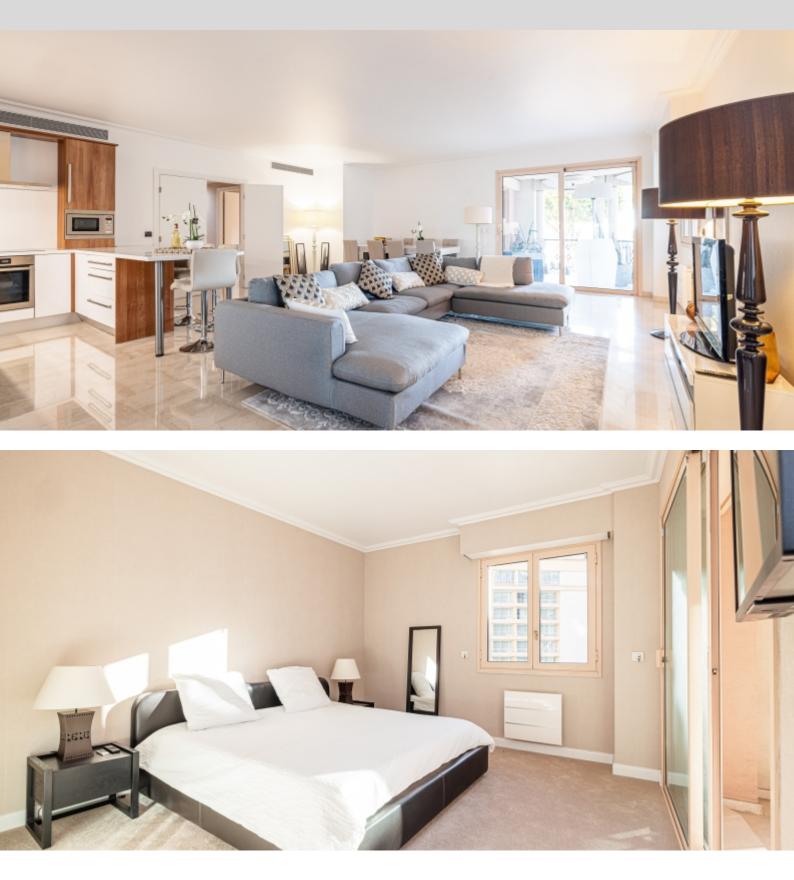

# INFORMAZIONI \*235 m²

| HARE!                  | 45 m²                            |
|------------------------|----------------------------------|
| $\widehat{\mathbf{M}}$ | condizioni eccellenti            |
| <u> </u>               | 4                                |
| $\bigcirc$             | Vista vista mare parziale, città |
| CARICHI                | 1 200 €/mois                     |