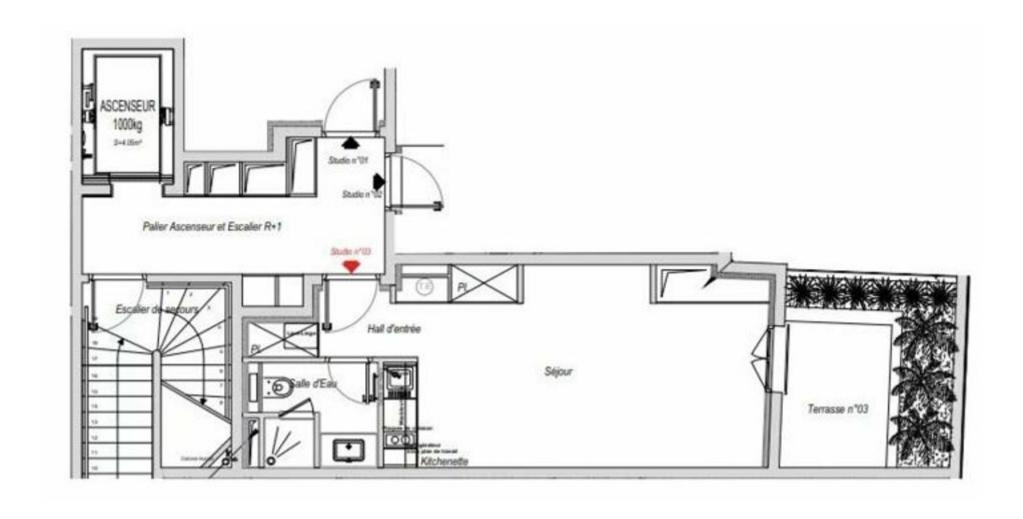

### MONTE-CARLO

**DESCRITTIVO:** 

**REF: LM2336** 

|                    | INFORMAZIONI          |
|--------------------|-----------------------|
| ↑m²                | *48 m²                |
|                    | 12 m²                 |
|                    | condizioni eccellenti |
|                    | Esposizione est       |
| <b>(Solution</b> ) | Vista giardini        |
| CARICHI            | 180 €/mois            |