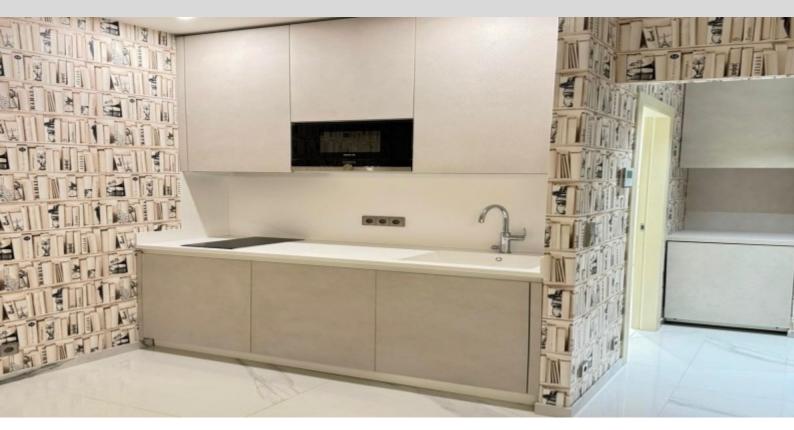

### MONTE-CARLO

**DESCRITTIVO:** 

**REF: LM2336** 

|                    | INFORMAZIONI          |
|--------------------|-----------------------|
| ↑m²                | *48 m²                |
|                    | 12 m²                 |
|                    | condizioni eccellenti |
|                    | Esposizione est       |
| <b>(Solution</b> ) | Vista giardini        |
| CARICHI            | 180 €/mois            |