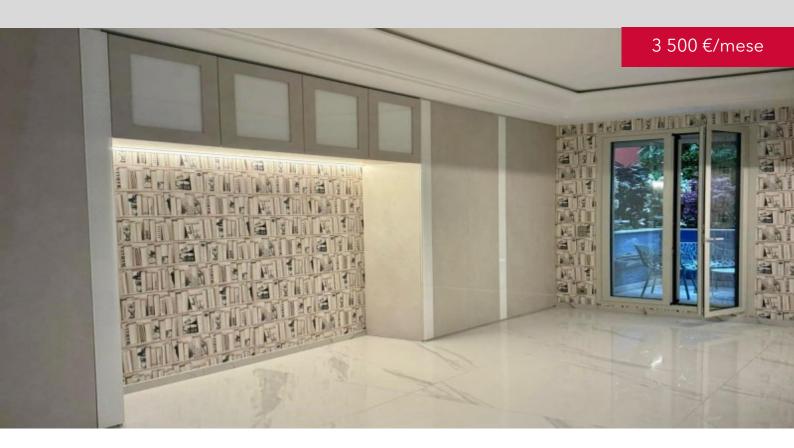

### MONTE-CARLO

**DESCRITTIVO:** 

**REF: LM2336** 

|                    | INFORMAZIONI          |
|--------------------|-----------------------|
| ↑m²                | *48 m²                |
|                    | 12 m²                 |
|                    | condizioni eccellenti |
|                    | Esposizione est       |
| <b>(Solution</b> ) | Vista giardini        |
| CARICHI            | 180 €/mois            |