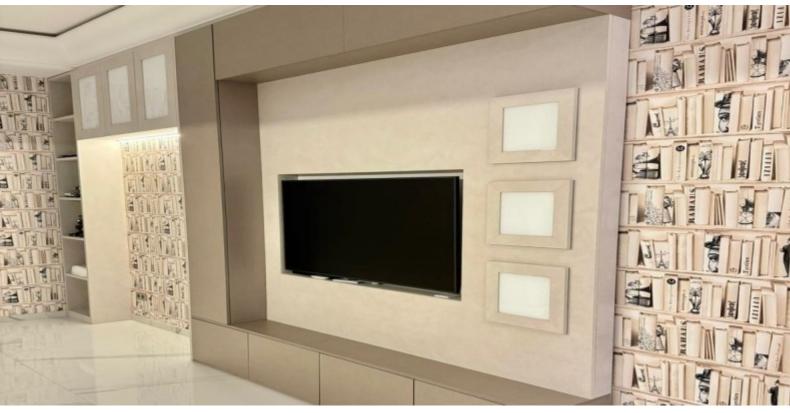

### MONTE-CARLO

**DESCRITTIVO:** 

**REF: LM2336** 

|                    | INFORMAZIONI          |
|--------------------|-----------------------|
| ↑m²                | *48 m²                |
|                    | 12 m²                 |
|                    | condizioni eccellenti |
|                    | Esposizione est       |
| <b>(Solution</b> ) | Vista giardini        |
| CARICHI            | 180 €/mois            |