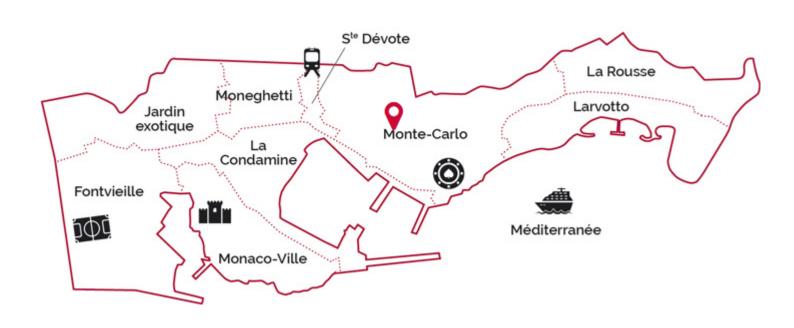

### MONTE-CARLO

**DESCRITTIVO:** 

**REF: LM2336** 

|                    | INFORMAZIONI          |
|--------------------|-----------------------|
| ↑m²                | *48 m²                |
|                    | 12 m²                 |
|                    | condizioni eccellenti |
|                    | Esposizione est       |
| <b>(Solution</b> ) | Vista giardini        |
| CARICHI            | 180 €/mois            |

### MONTE-CARLO

legal This document does not form part of any offer or contract. All measurements, areas and distances are approximate. The information and plans contained herein are believed to be correct, however, their accuracy is not guaranteed. The photographs show only certain parts of the property at the time they were taken. This offer is subject to change of price or other conditions, without prior notice.