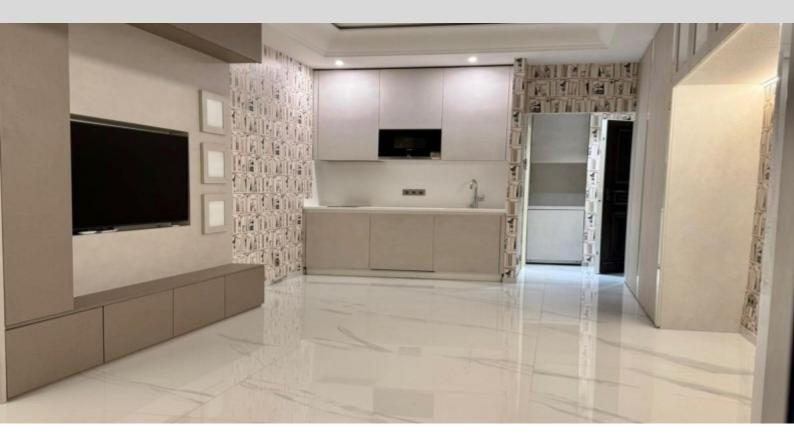

### MONTE-CARLO

**DESCRITTIVO:** 

**REF: LM2336** 

|                    | INFORMAZIONI          |
|--------------------|-----------------------|
| ↑m²                | *48 m²                |
|                    | 12 m²                 |
|                    | condizioni eccellenti |
|                    | Esposizione est       |
| <b>(Solution</b> ) | Vista giardini        |
| CARICHI            | 180 €/mois            |