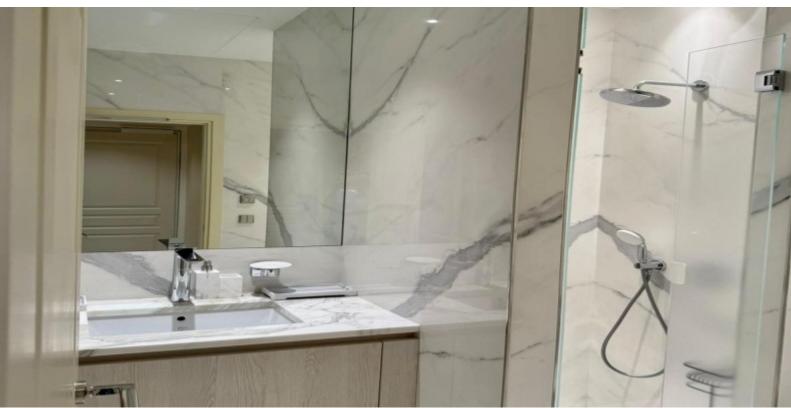

### MONTE-CARLO

**DESCRITTIVO:** 

**REF: LM2336** 

|                    | INFORMAZIONI          |
|--------------------|-----------------------|
| ↑m²                | *48 m²                |
|                    | 12 m²                 |
|                    | condizioni eccellenti |
|                    | Esposizione est       |
| <b>(Solution</b> ) | Vista giardini        |
| CARICHI            | 180 €/mois            |