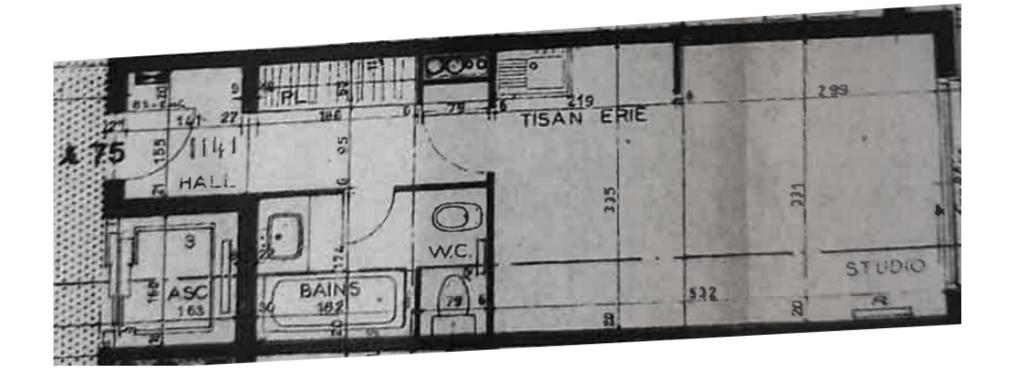

DESCRITTIVO:

**REF: LM2342** 

| INFORMAZIONI                        |                |
|-------------------------------------|----------------|
| $\stackrel{\uparrow}{\mathbb{M}^2}$ | *29 m²         |
|                                     | Ristrutturato  |
| <b>(()</b>                          | Vista giardini |
| CARICHI                             | 170 €/mois     |