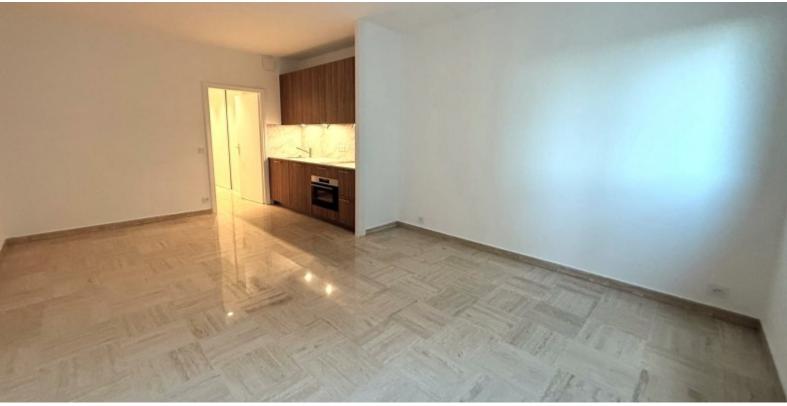

DESCRITTIVO:

**REF: LM2342** 

| INFORMAZIONI                        |                |
|-------------------------------------|----------------|
| $\stackrel{\uparrow}{\mathbb{M}^2}$ | *29 m²         |
|                                     | Ristrutturato  |
| <b>(()</b>                          | Vista giardini |
| CARICHI                             | 170 €/mois     |