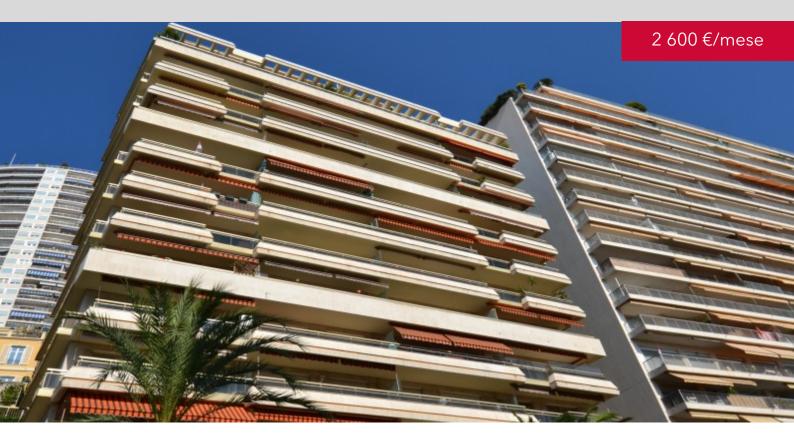

DESCRITTIVO:

**REF: LM2342** 

| INFORMAZIONI                        |                |
|-------------------------------------|----------------|
| $\stackrel{\uparrow}{\mathbb{M}^2}$ | *29 m²         |
|                                     | Ristrutturato  |
| <b>(()</b>                          | Vista giardini |
| CARICHI                             | 170 €/mois     |