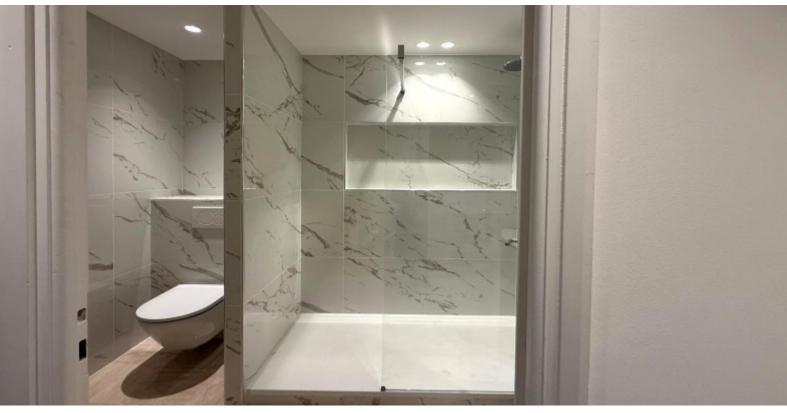

DESCRITTIVO:

**REF: LM2342** 

| INFORMAZIONI                        |                |
|-------------------------------------|----------------|
| $\stackrel{\uparrow}{\mathbb{M}^2}$ | *29 m²         |
|                                     | Ristrutturato  |
| <b>(()</b>                          | Vista giardini |
| CARICHI                             | 170 €/mois     |