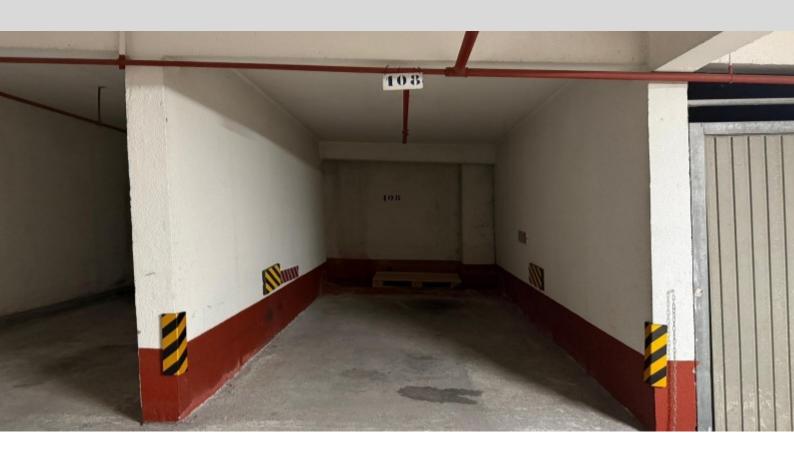

DESCRITTIVO:

**REF: LM2342** 

| INFORMAZIONI                        |                |
|-------------------------------------|----------------|
| $\stackrel{\uparrow}{\mathbb{M}^2}$ | *29 m²         |
|                                     | Ristrutturato  |
| <b>(()</b>                          | Vista giardini |
| CARICHI                             | 170 €/mois     |