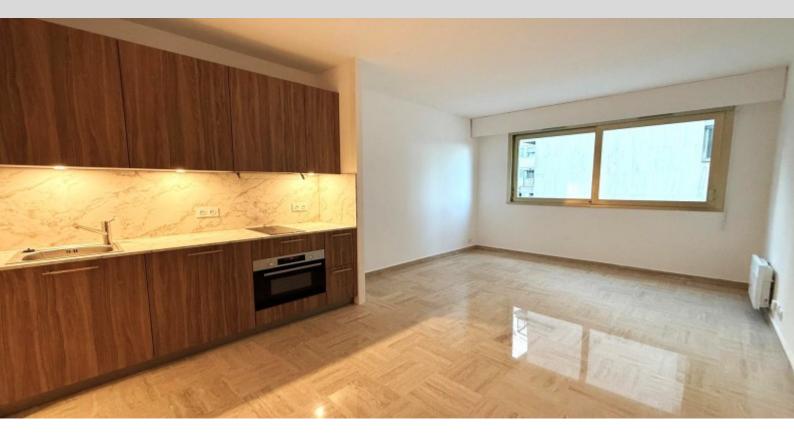

DESCRITTIVO:

**REF: LM2342** 

| INFORMAZIONI                        |                |
|-------------------------------------|----------------|
| $\stackrel{\uparrow}{\mathbb{M}^2}$ | *29 m²         |
|                                     | Ristrutturato  |
| <b>(()</b>                          | Vista giardini |
| CARICHI                             | 170 €/mois     |