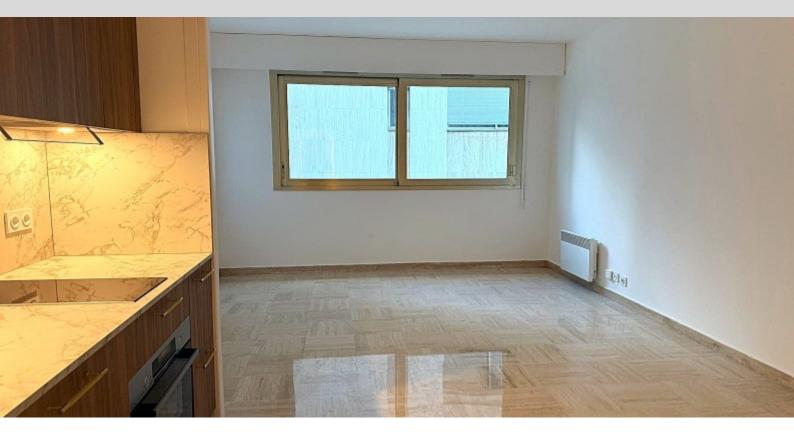

DESCRITTIVO:

**REF: LM2342** 

| INFORMAZIONI                        |                |
|-------------------------------------|----------------|
| $\stackrel{\uparrow}{\mathbb{M}^2}$ | *29 m²         |
|                                     | Ristrutturato  |
| <b>(()</b>                          | Vista giardini |
| CARICHI                             | 170 €/mois     |