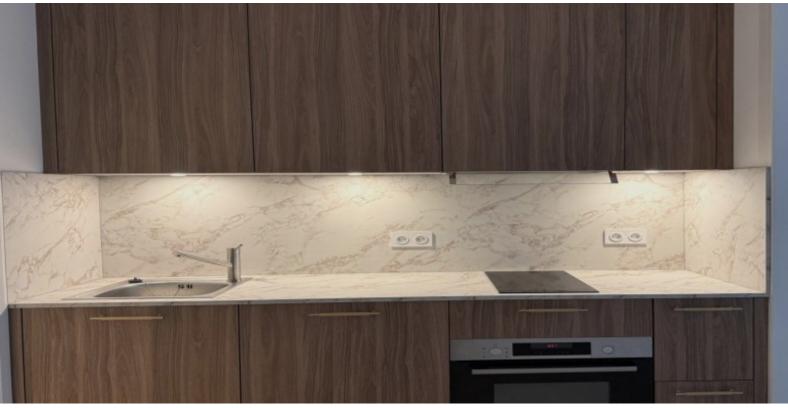

DESCRITTIVO:

**REF: LM2342** 

| INFORMAZIONI                        |                |
|-------------------------------------|----------------|
| $\stackrel{\uparrow}{\mathbb{M}^2}$ | *29 m²         |
|                                     | Ristrutturato  |
| <b>(()</b>                          | Vista giardini |
| CARICHI                             | 170 €/mois     |