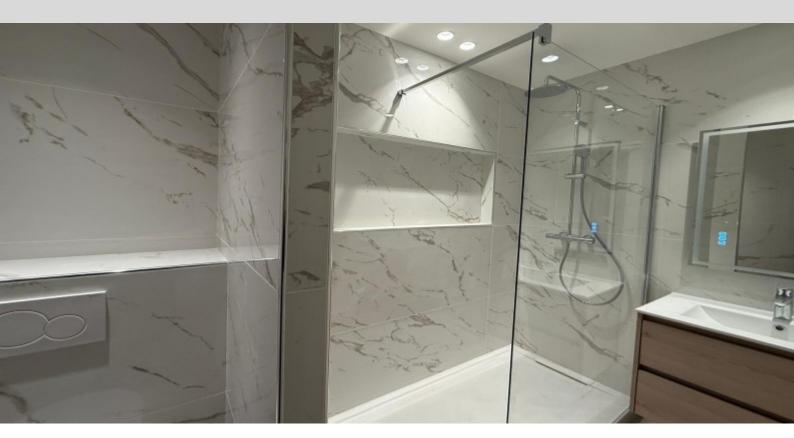

DESCRITTIVO:

**REF: LM2342** 

| INFORMAZIONI                        |                |
|-------------------------------------|----------------|
| $\stackrel{\uparrow}{\mathbb{M}^2}$ | *29 m²         |
|                                     | Ristrutturato  |
| <b>(()</b>                          | Vista giardini |
| CARICHI                             | 170 €/mois     |