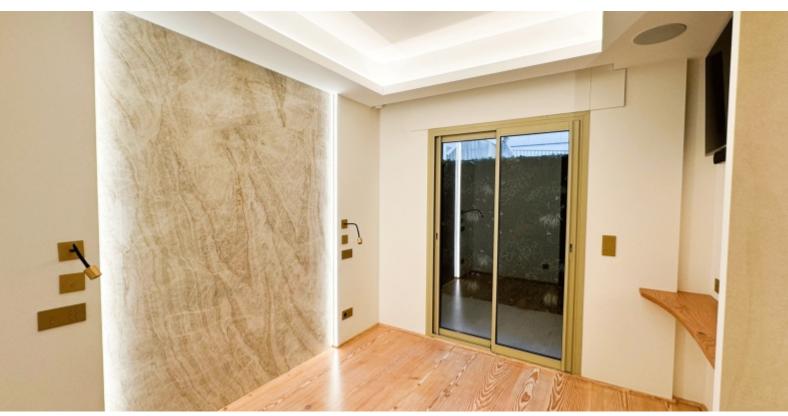

DESCRITTIVO:

**REF: VM2181** 

| INFORMAZIONI                        |                        |
|-------------------------------------|------------------------|
| $\stackrel{\uparrow}{\mathbb{M}^2}$ | *79 m²                 |
|                                     | 11 m²                  |
|                                     | Ristrutturato          |
|                                     | 2                      |
| <b>Ø</b>                            | Esposizione sud        |
| <b>(</b>                            | Vista mare, panoramica |