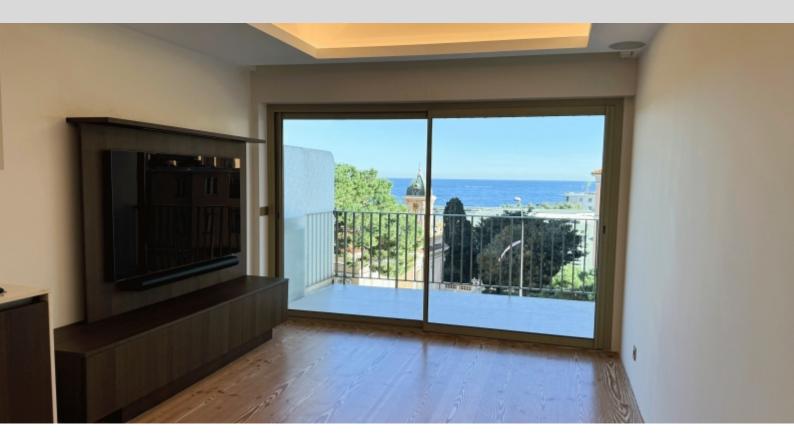

DESCRITTIVO:

**REF: VM2181** 

| INFORMAZIONI                        |                        |
|-------------------------------------|------------------------|
| $\stackrel{\uparrow}{\mathbb{M}^2}$ | *79 m²                 |
|                                     | 11 m²                  |
|                                     | Ristrutturato          |
|                                     | 2                      |
| <b>Ø</b>                            | Esposizione sud        |
| <b>(</b>                            | Vista mare, panoramica |

## HERSILIA LARVOTTO

## **HERSILIA**

## LARVOTTO

legal This document does not form part of any offer or contract. All measurements, areas and distances are approximate. The information and plans contained herein are believed to be correct, however, their accuracy is not guaranteed. The photographs show only certain parts of the property at the time they were taken. This offer is subject to change of price or other conditions, without prior notice.