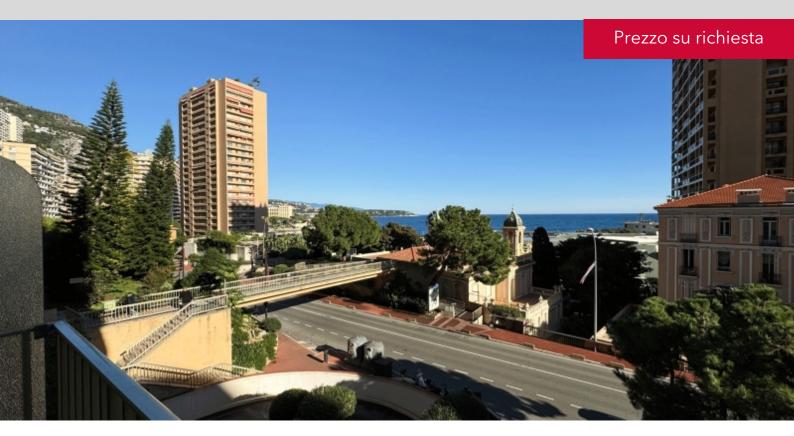

DESCRITTIVO:

**REF: VM2181** 

| INFORMAZIONI                        |                        |
|-------------------------------------|------------------------|
| $\stackrel{\uparrow}{\mathbb{M}^2}$ | *79 m²                 |
|                                     | 11 m²                  |
|                                     | Ristrutturato          |
|                                     | 2                      |
| <b>Ø</b>                            | Esposizione sud        |
| <b>(</b>                            | Vista mare, panoramica |

## HERSILIA LARVOTTO

## **HERSILIA**

## LARVOTTO

legal This document does not form part of any offer or contract. All measurements, areas and distances are approximate. The information and plans contained herein are believed to be correct, however, their accuracy is not guaranteed. The photographs show only certain parts of the property at the time they were taken. This offer is subject to change of price or other conditions, without prior notice.