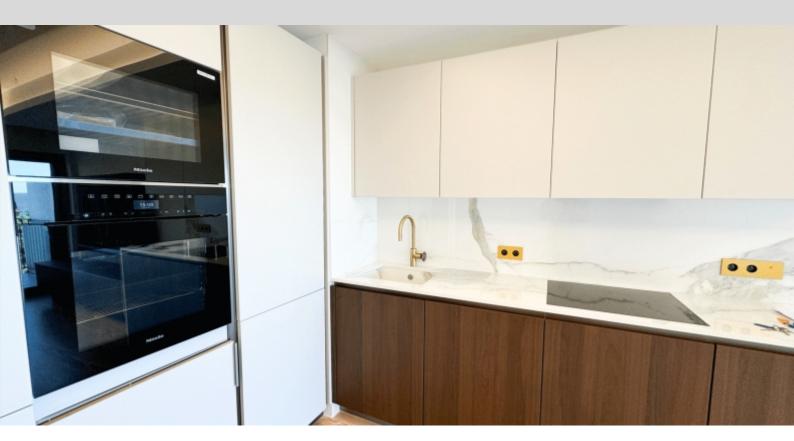

DESCRITTIVO:

**REF: VM2181** 

| INFORMAZIONI                        |                        |
|-------------------------------------|------------------------|
| $\stackrel{\uparrow}{\mathbb{M}^2}$ | *79 m²                 |
|                                     | 11 m²                  |
|                                     | Ristrutturato          |
|                                     | 2                      |
| <b>Ø</b>                            | Esposizione sud        |
| <b>(</b>                            | Vista mare, panoramica |