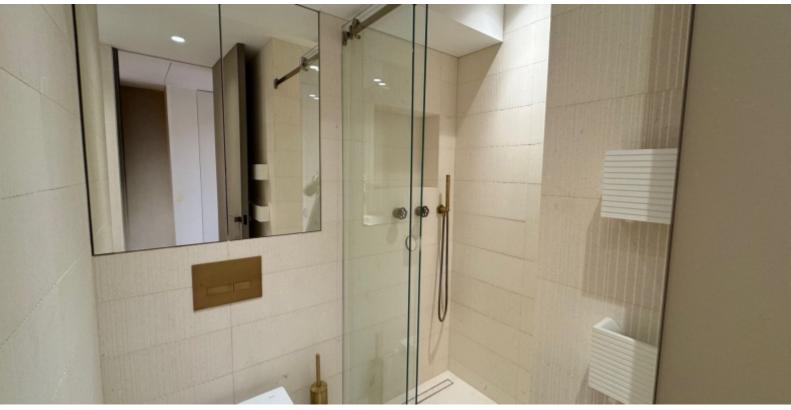

DESCRITTIVO:

**REF: VM2181** 

| INFORMAZIONI                        |                        |
|-------------------------------------|------------------------|
| $\stackrel{\uparrow}{\mathbb{M}^2}$ | *79 m²                 |
|                                     | 11 m²                  |
|                                     | Ristrutturato          |
|                                     | 2                      |
| <b>Ø</b>                            | Esposizione sud        |
| <b>(</b>                            | Vista mare, panoramica |