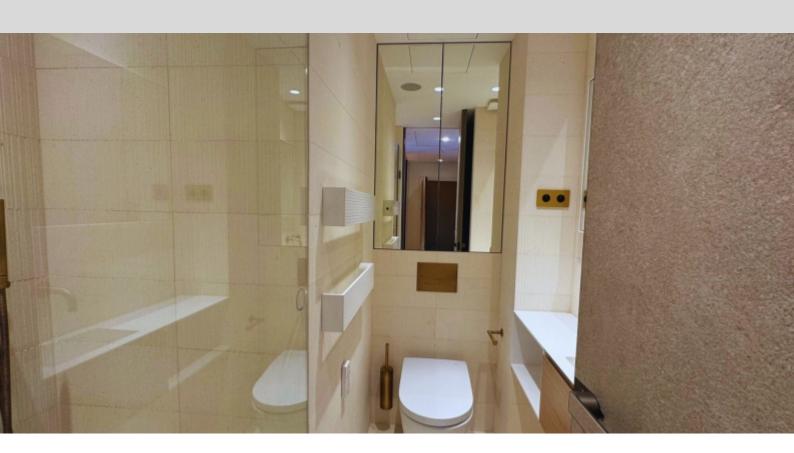

DESCRITTIVO:

**REF: VM2181** 

| INFORMAZIONI                        |                        |
|-------------------------------------|------------------------|
| $\stackrel{\uparrow}{\mathbb{M}^2}$ | *79 m²                 |
|                                     | 11 m²                  |
|                                     | Ristrutturato          |
|                                     | 2                      |
| <b>Ø</b>                            | Esposizione sud        |
| <b>(</b>                            | Vista mare, panoramica |