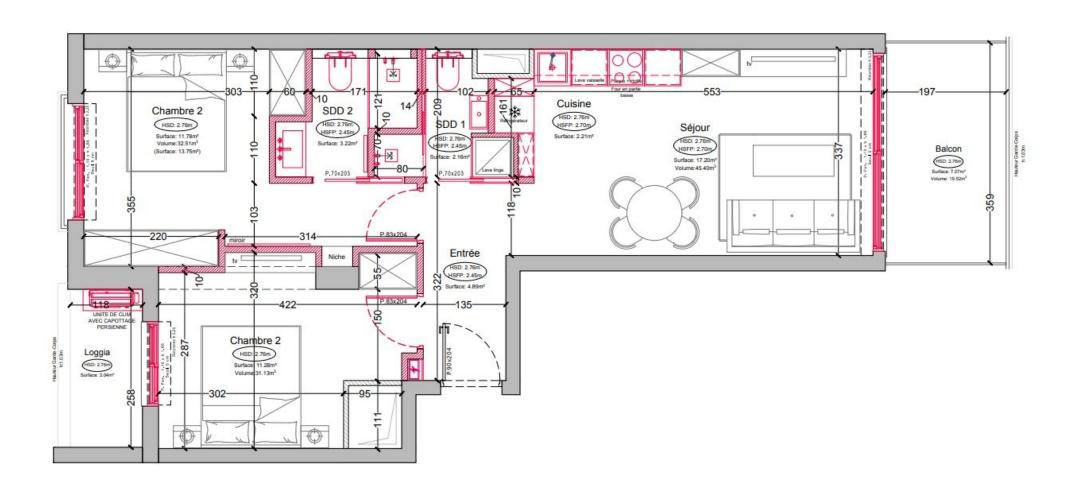

DESCRITTIVO:

**REF: VM2181** 

| INFORMAZIONI                        |                        |
|-------------------------------------|------------------------|
| $\stackrel{\uparrow}{\mathbb{M}^2}$ | *79 m²                 |
|                                     | 11 m²                  |
|                                     | Ristrutturato          |
|                                     | 2                      |
| <b>Ø</b>                            | Esposizione sud        |
| <b>(</b>                            | Vista mare, panoramica |

<sup>\*</sup>superficie commercializzabile

This document does not form part of any offer or contract. All measurements, areas and distances are approximate. The information and plans contained herein are believed to be correct, however, their accuracy is not guaranteed. The photographs show only certain parts of the property at the time they were taken. This offer is subject to change of price or other conditions, without prior notice.