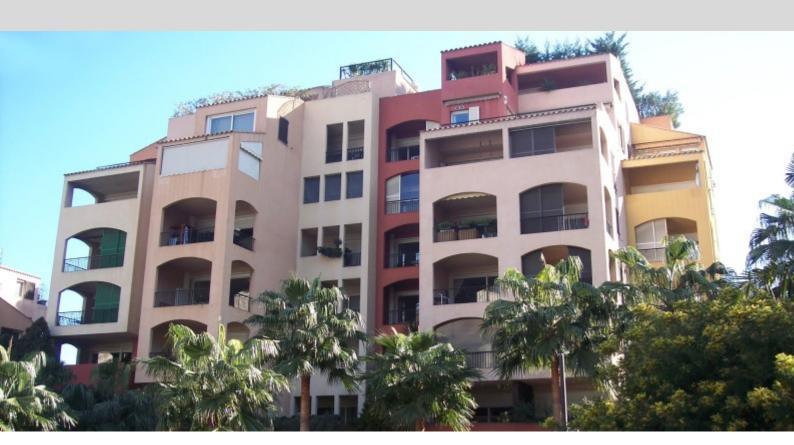

DESCRITTIVO:

**REF: VM2318** 

|                                    | INFORMAZIONI         |
|------------------------------------|----------------------|
| $\uparrow \overline{\mathbb{m}^2}$ | *43 m²               |
|                                    | 11 m²                |
|                                    | buone condizioni     |
|                                    | Esposizione sud      |
| <b>(()</b>                         | Vista aperta , porto |