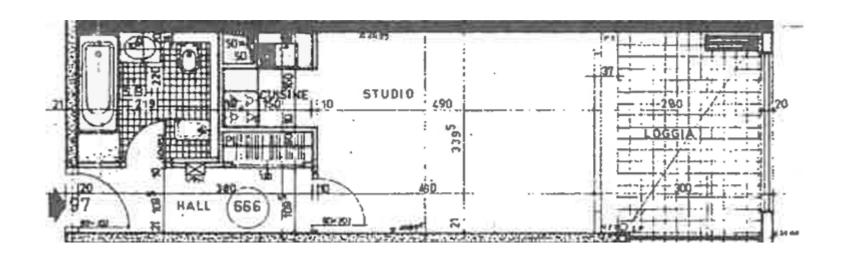

DESCRITTIVO:

**REF: VM2318** 

|                                    | INFORMAZIONI         |
|------------------------------------|----------------------|
| $\uparrow \overline{\mathbb{m}^2}$ | *43 m²               |
|                                    | 11 m²                |
|                                    | buone condizioni     |
|                                    | Esposizione sud      |
| <b>(()</b>                         | Vista aperta , porto |