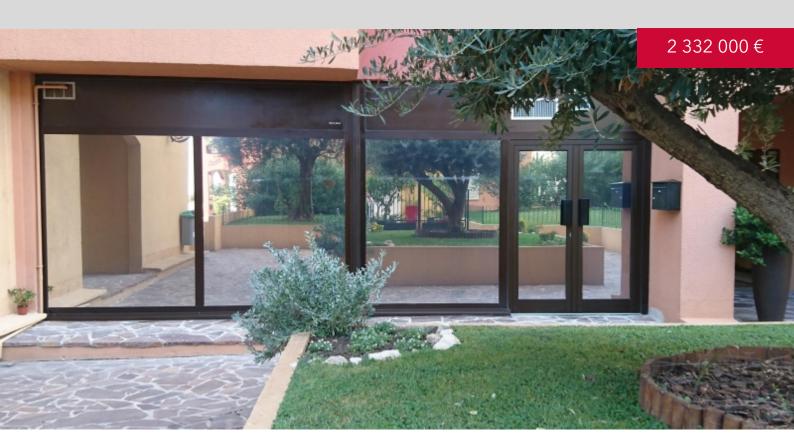

DESCRITTIVO :

REF: VM358

|                                       | INFORMAZIONI     |
|---------------------------------------|------------------|
| ĺ́́́́́́́́́́́́́́́́́́́́́́́́́́́́́́́́́́́́ | *63 m²           |
|                                       | buone condizioni |
| $\oslash$                             | Esposizione est  |
| $\bigcirc$                            | Vista giardini   |