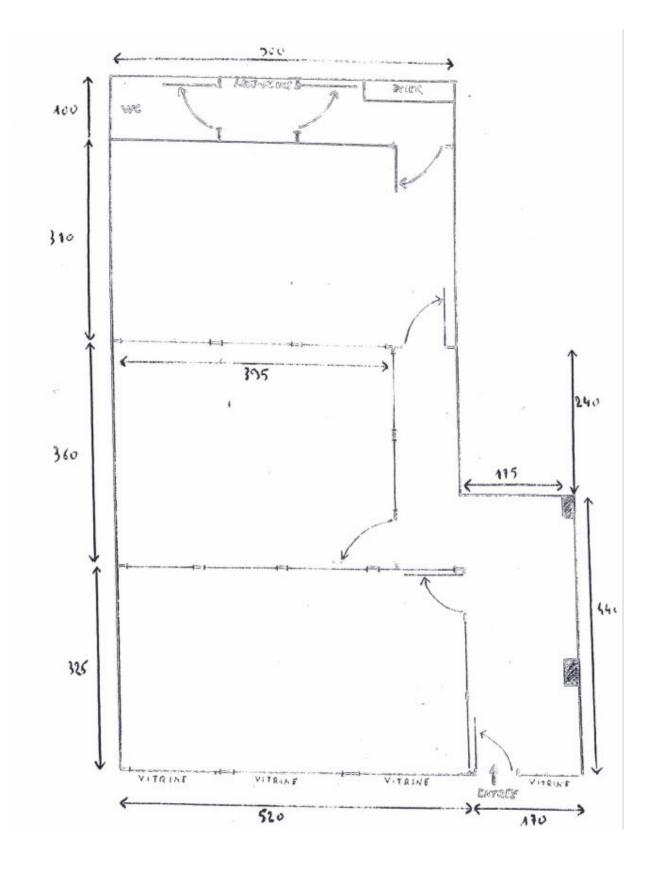

DESCRITTIVO :

REF: VM358

|                                       | INFORMAZIONI     |
|---------------------------------------|------------------|
| ĺ́́́́́́́́́́́́́́́́́́́́́́́́́́́́́́́́́́́́ | *63 m²           |
|                                       | buone condizioni |
| $\oslash$                             | Esposizione est  |
| $\bigcirc$                            | Vista giardini   |

\*superficie commercializzabile

This document does not form part of any offer or contract. All measurements, areas and distances are approximate. The information and plans contained herein are believed to be correct, however, their accuracy is not guaranteed. The photographs show only certain parts of the property at the time they were taken. This offer is subject to change of price or other conditions, without prior notice.