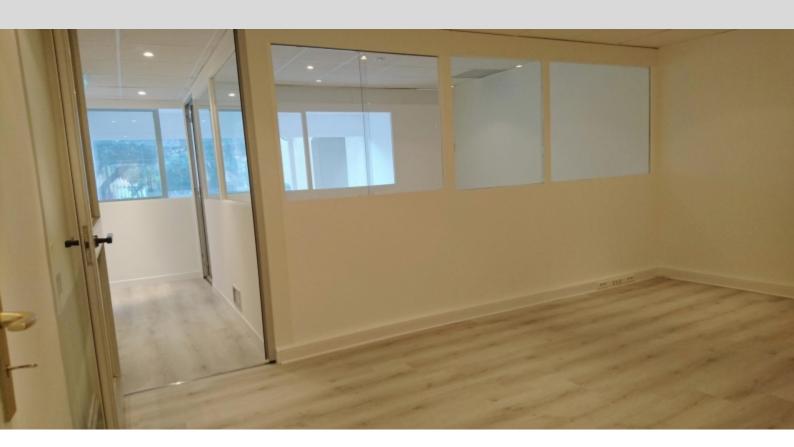

DESCRITTIVO :

REF: VM358

|                                       | INFORMAZIONI     |
|---------------------------------------|------------------|
| ĺ́́́́́́́́́́́́́́́́́́́́́́́́́́́́́́́́́́́́ | *63 m²           |
|                                       | buone condizioni |
| $\oslash$                             | Esposizione est  |
| $\bigcirc$                            | Vista giardini   |