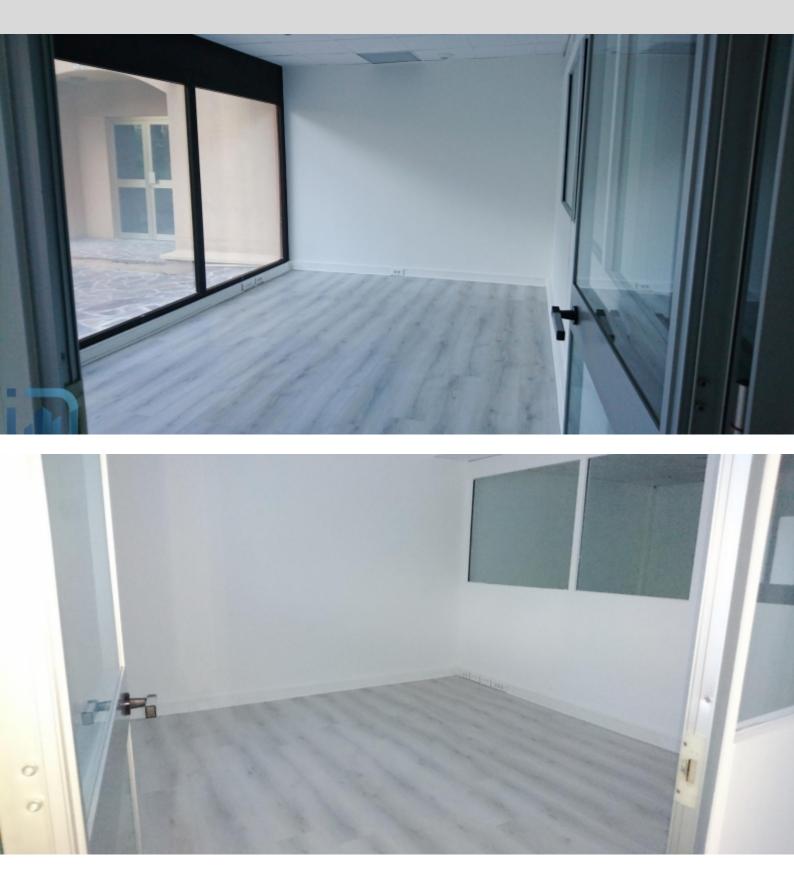

DESCRITTIVO :

REF: VM358

|                                       | INFORMAZIONI     |
|---------------------------------------|------------------|
| ĺ́́́́́́́́́́́́́́́́́́́́́́́́́́́́́́́́́́́́ | *63 m²           |
|                                       | buone condizioni |
| $\oslash$                             | Esposizione est  |
| $\bigcirc$                            | Vista giardini   |