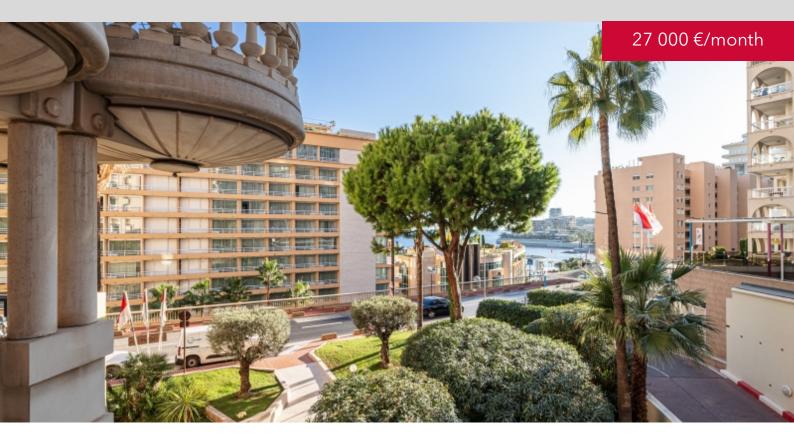

**DESCRIPTIVE:** 

**REF: LM1999** 

| DETAILS  |                                 |
|----------|---------------------------------|
| ↑m²)     | *235 m²                         |
|          | 45 m²                           |
|          | 22722227222222 272222222        |
|          | 4                               |
| <b>(</b> | 22222222 22 2222,<br>22222 view |
| CHARGES  | 1 200 €/mois                    |