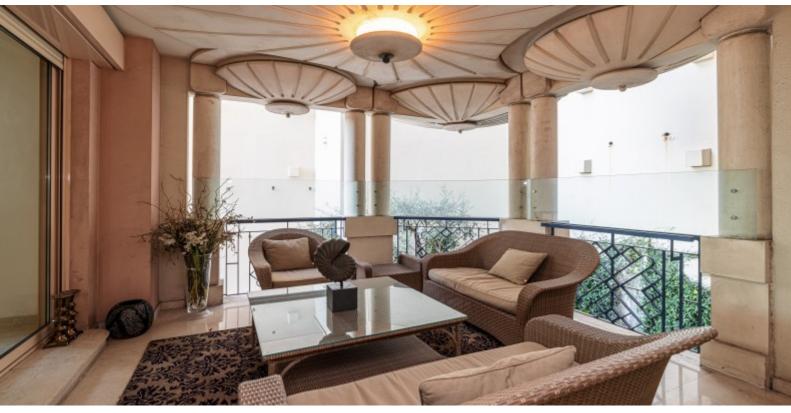

**DESCRIPTIVE:** 

**REF: LM1999** 

| DETAILS  |                                 |
|----------|---------------------------------|
| ↑m²)     | *235 m²                         |
|          | 45 m²                           |
|          | 22722227222222 272222222        |
|          | 4                               |
| <b>(</b> | 22222222 22 2222,<br>22222 view |
| CHARGES  | 1 200 €/mois                    |