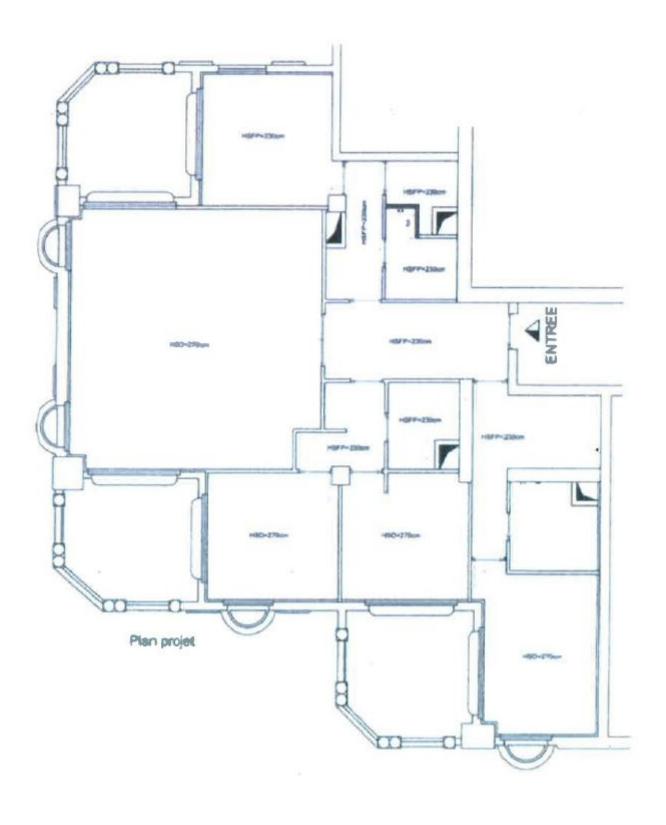

**DESCRIPTIVE:** 

**REF: LM1999** 

| DETAILS  |                                 |
|----------|---------------------------------|
| ↑m²)     | *235 m²                         |
|          | 45 m²                           |
|          | 22722227222222 272222222        |
|          | 4                               |
| <b>(</b> | 22222222 22 2222,<br>22222 view |
| CHARGES  | 1 200 €/mois                    |