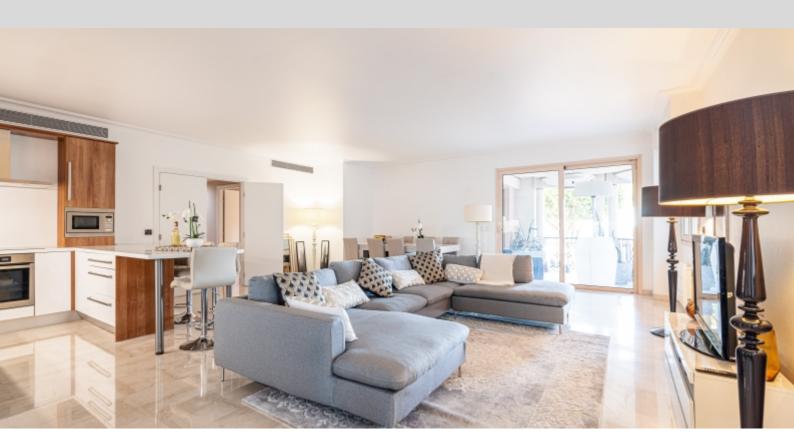

**DESCRIPTIVE:** 

**REF: LM1999** 

| DETAILS  |                                 |
|----------|---------------------------------|
| ↑m²)     | *235 m²                         |
|          | 45 m²                           |
|          | 22722227222222 272222222        |
|          | 4                               |
| <b>(</b> | 22222222 22 2222,<br>22222 view |
| CHARGES  | 1 200 €/mois                    |