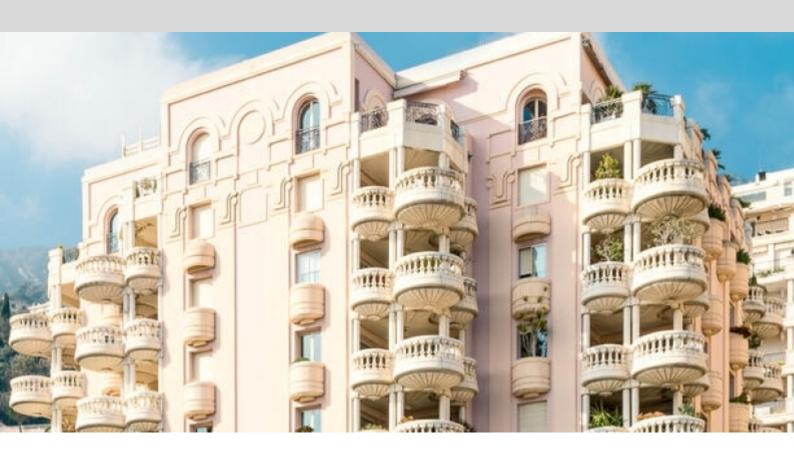

**DESCRIPTIVE:** 

**REF: LM1999** 

| DETAILS  |                                 |
|----------|---------------------------------|
| ↑m²)     | *235 m²                         |
|          | 45 m²                           |
|          | 22722227222222 272222222        |
|          | 4                               |
| <b>(</b> | 22222222 22 2222,<br>22222 view |
| CHARGES  | 1 200 €/mois                    |