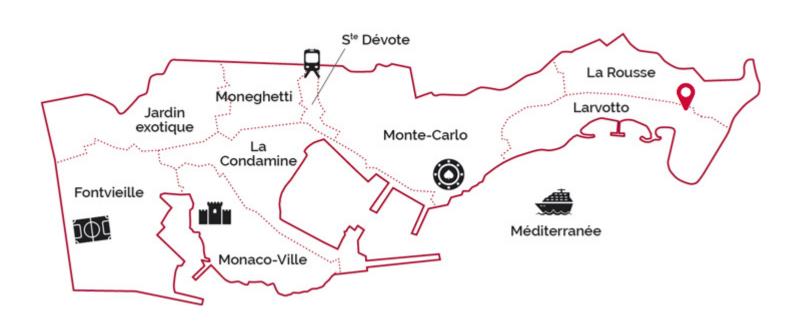

|
|----------|---------------------------------|
| ↑m²)     | *235 m²                         |
|          | 45 m²                           |
|          | 22722227222222 272222222        |
|          | 4                               |
| <b>(</b> | 22222222 22 2222,<br>22222 view |
| CHARGES  | 1 200 €/mois                    |

\*Marketable area

This document does not form part of any offer or contract. All measurements, areas and distances are approximate. The information and plans contained herein are believed to be correct, however, their accuracy is not guaranteed. The photographs show only certain parts of the property at the time they were taken. This offer is subject to change of price or other conditions, without prior notice.



















































legal This document does not form part of any offer or contract. All measurements, areas and distances are approximate. The information and plans contained herein are believed to be correct, however, their accuracy is not guaranteed. The photographs show only certain parts of the property at the time they were taken. This offer is subject to change of price or other conditions, without prior notice.