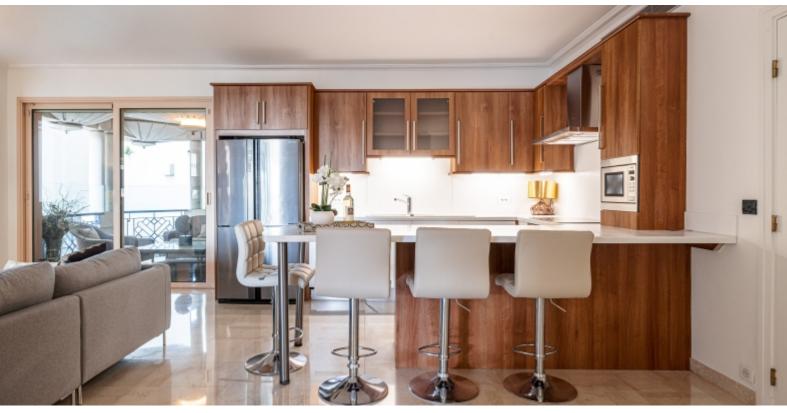

**DESCRIPTIVE:** 

**REF: LM1999** 

| DETAILS  |                                 |
|----------|---------------------------------|
| ↑m²)     | *235 m²                         |
|          | 45 m²                           |
|          | 22722227222222 272222222        |
|          | 4                               |
| <b>(</b> | 22222222 22 2222,<br>22222 view |
| CHARGES  | 1 200 €/mois                    |