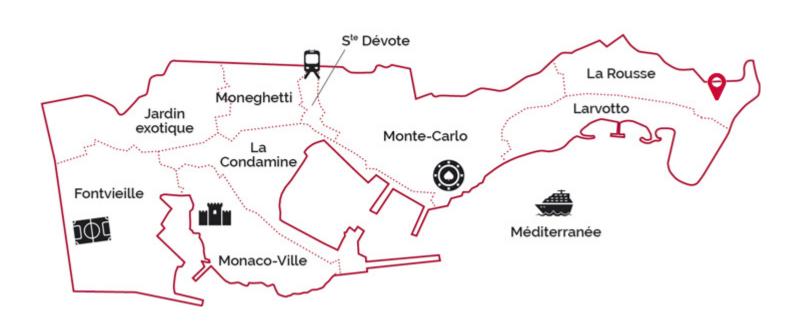

## LA ROUSSE

**DESCRIPTIVE:** 

**REF: LM2031** 

\*Marketable area

This document does not form part of any offer or contract. All measurements, areas and distances are approximate. The information and plans contained herein are believed to be correct, however, their accuracy is not guaranteed. The photographs show only certain parts of the property at the time they were taken. This offer is subject to change of price or other conditions, without prior notice.