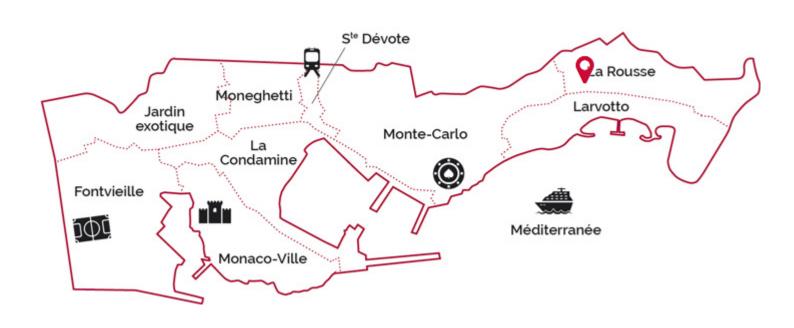

### LA ROUSSE

**DESCRIPTIVE:** 

**REF: LM2259** 

|            | DETAILS                |
|------------|------------------------|
| ↑m²)       | *25 m²                 |
|            | 2222222222222 22222222 |
| $\bigcirc$ | Facing 22222           |
| <b>(</b>   | 222 view               |
| CHARGES    | 110 €/mois             |

### ANNONCIADE LA ROUSSE

### LA ROUSSE