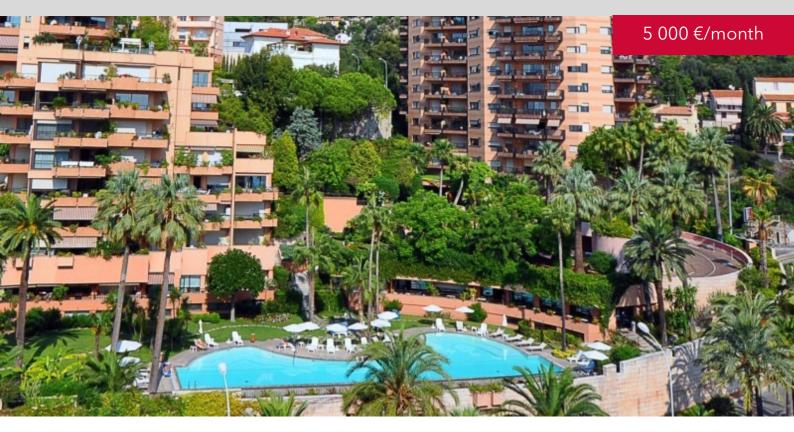

## LA ROUSSE

**DESCRIPTIVE:** 

**REF: LM2260** 

|          | DETAILS                |
|----------|------------------------|
| ↑m²      | *72 m²                 |
|          | 10 m²                  |
|          | 2222222222222 22222222 |
|          | 1                      |
| <b>Ø</b> | Facing 222222          |
| <b>(</b> | 2222 view              |
| CHARGES  | 450 €/mois             |

# LA ROUSSE