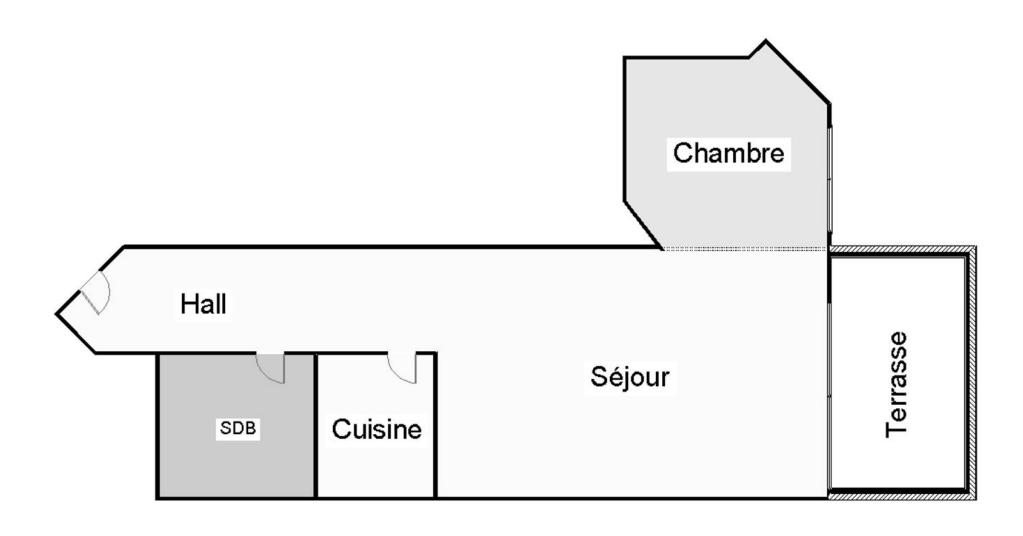

|
|----------|------------------------|
| ↑m²      | *72 m²                 |
|          | 10 m²                  |
|          | 2222222222222 22222222 |
|          | 1                      |
| <b>Ø</b> | Facing 222222          |
| <b>(</b> | 2222 view              |
| CHARGES  | 450 €/mois             |

\*Marketable area

This document does not form part of any offer or contract. All measurements, areas and distances are approximate. The information and plans contained herein are believed to be correct, however, their accuracy is not guaranteed. The photographs show only certain parts of the property at the time they were taken. This offer is subject to change of price or other conditions, without prior notice.



# LA ROUSSE









## LA ROUSSE







## LA ROUSSE













## LA ROUSSE





legal This document does not form part of any offer or contract. All measurements, areas and distances are approximate. The information and plans contained herein are believed to be correct, however, their accuracy is not guaranteed. The photographs show only certain parts of the property at the time they were taken. This offer is subject to change of price or other conditions, without prior notice.