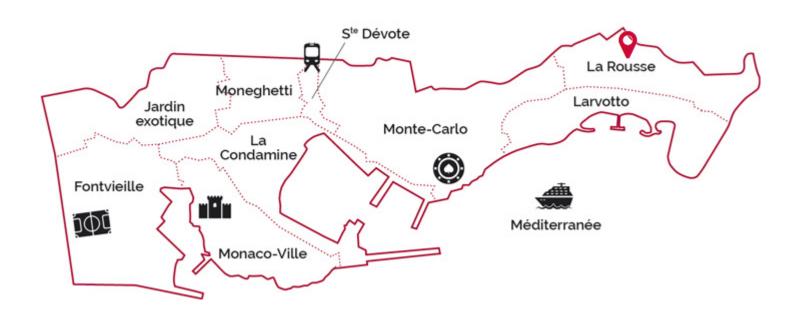

?????????????????

**REF: LM2300** 

|          | DETAILS           |
|----------|-------------------|
|          | *60 m²            |
|          | 2222222 222222222 |
| <b>②</b> | Facing 222-22222  |
| <b>(</b> | 2222 view         |
| CHARGES  | 150 €/mois        |

\*Marketable area

This document does not form part of any offer or contract. All measurements, areas and distances are approximate. The information and plans contained herein are believed to be correct, however, their accuracy is not guaranteed. The photographs show only certain parts of the property at the time they were taken. This offer is subject to change of price or other conditions, without prior notice.



# LA ROUSSE



# 







# LA ROUSSE



## ???? ????? ? ???????





## LA ROUSSE



## ????? ?????? ? ???????



legal This document does not form part of any offer or contract. All measurements, areas and distances are approximate. The information and plans contained herein are believed to be correct, however, their accuracy is not guaranteed. The photographs show only certain parts of the property at the time they were taken. This offer is subject to change of price or other conditions, without prior notice.