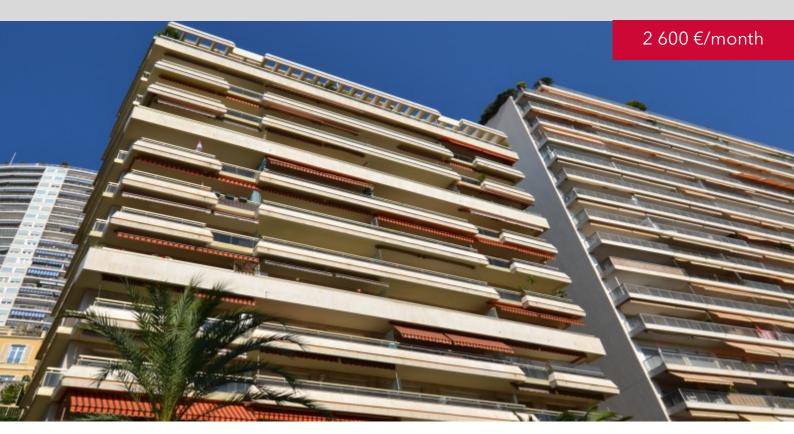

**DESCRIPTIVE:** 

**REF: LM2342** 

| DETAILS                                |               |
|----------------------------------------|---------------|
| $\stackrel{\uparrow}{\longrightarrow}$ | *29 m²        |
|                                        | 22222 2222222 |
| <b>(</b>                               | ??? view      |
| CHARGES                                | 170 €/mois    |