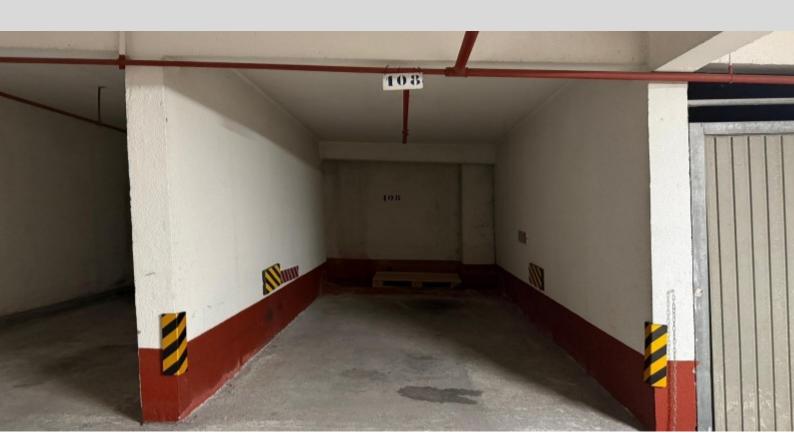

**DESCRIPTIVE:** 

**REF: LM2342** 

| DETAILS                                |               |
|----------------------------------------|---------------|
| $\stackrel{\uparrow}{\longrightarrow}$ | *29 m²        |
|                                        | 22222 2222222 |
| <b>(</b>                               | ??? view      |
| CHARGES                                | 170 €/mois    |