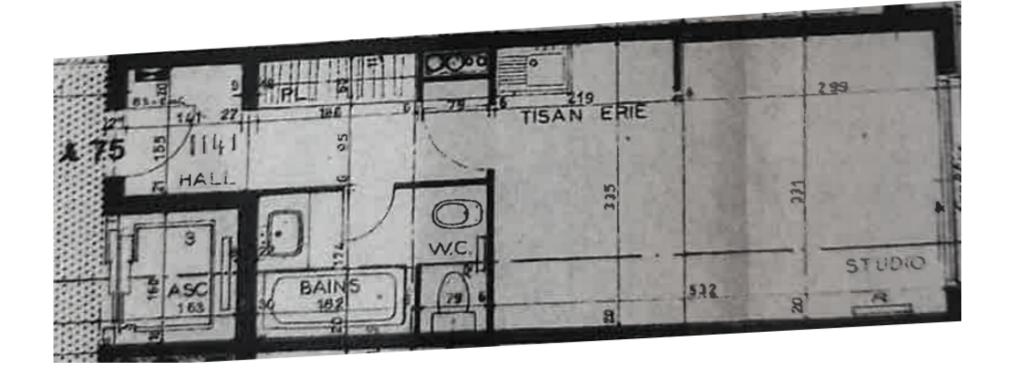

**DESCRIPTIVE:** 

**REF: LM2342** 

| DETAILS                                |               |
|----------------------------------------|---------------|
| $\stackrel{\uparrow}{\longrightarrow}$ | *29 m²        |
|                                        | 22222 2222222 |
| <b>(</b>                               | ??? view      |
| CHARGES                                | 170 €/mois    |