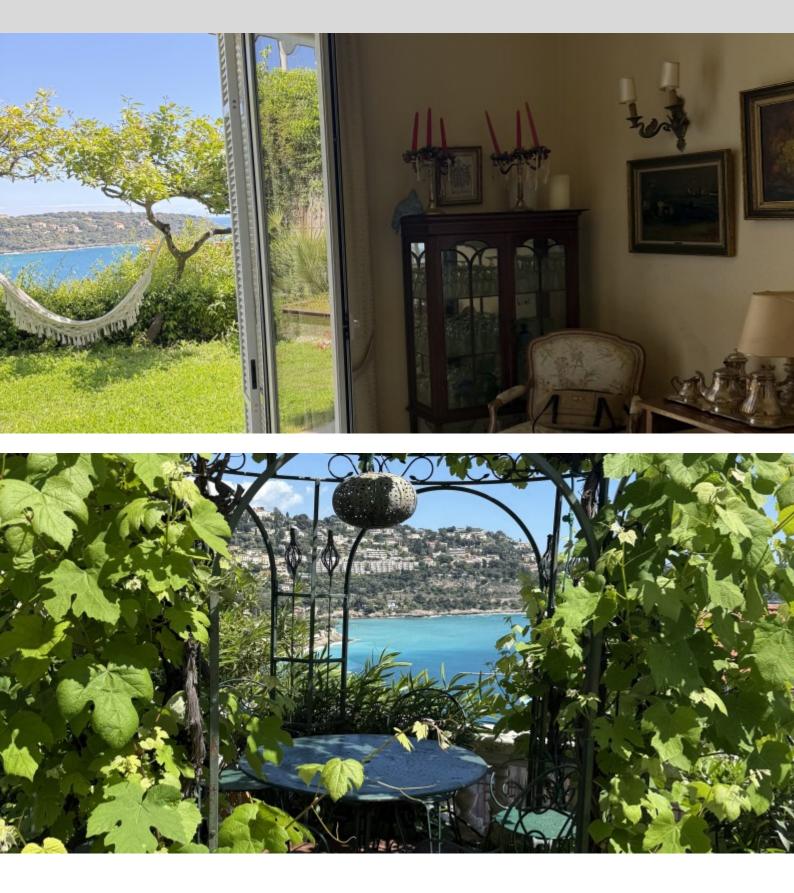

## VILLA LES MOUETTES ROQUEBRUNE-CAP-MARTIN

**DESCRIPTIVE :** 

**REF: VF2387** 

| m² *240 m²   m² 222222222222222222222222222222222222 |
|------------------------------------------------------|
|                                                      |
|                                                      |
| <b>4</b>                                             |
| 0 2022 view                                          |