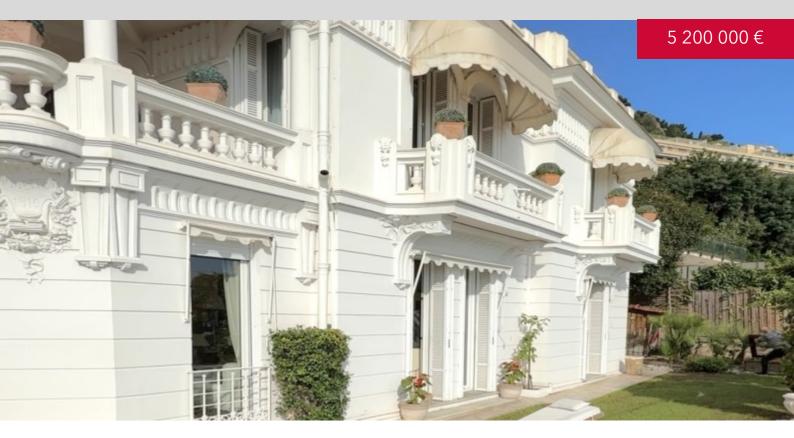

## VILLA LES MOUETTES ROQUEBRUNE-CAP-MARTIN

**DESCRIPTIVE :** 

**REF: VF2387** 

| m² *240 m²   m² 222222222222222222222222222222222222 |
|------------------------------------------------------|
|                                                      |
|                                                      |
| <b>4</b>                                             |
| 0 2022 view                                          |