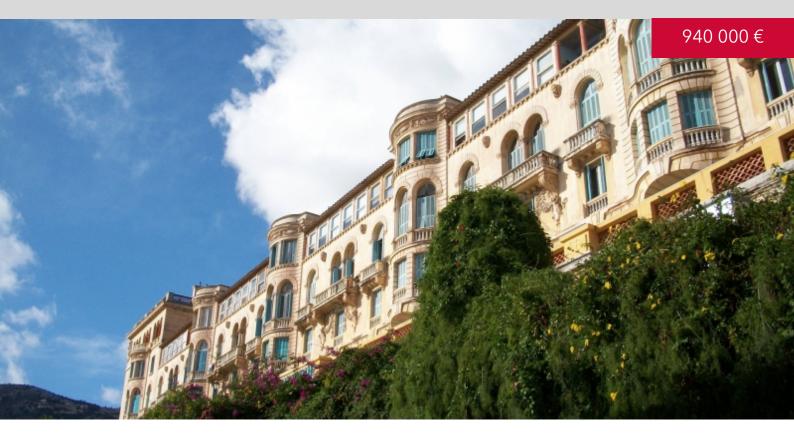

# RIVIERA PALACE

#### **BEAUSOLEIL**

DESCRIPTIVE:

REF: VF48

| DETAILS                            |                  |
|------------------------------------|------------------|
| $\stackrel{\uparrow}{\boxed{m^2}}$ | *105 m²          |
|                                    | 222222 22222222  |
|                                    | 2                |
| <b>Ø</b>                           | Facing 22        |
| <b>(</b>                           | 2222, 22222 view |

# RIVIERA PALACE BEAUSOLEIL

## RIVIERA PALACE BEAUSOLEIL