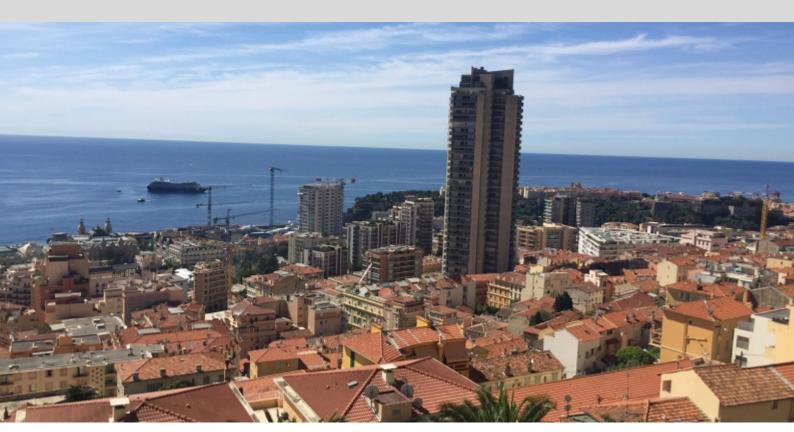

# RIVIERA PALACE

#### **BEAUSOLEIL**

DESCRIPTIVE:

REF: VF48

| DETAILS                            |                  |
|------------------------------------|------------------|
| $\stackrel{\uparrow}{\boxed{m^2}}$ | *105 m²          |
|                                    | 222222 22222222  |
|                                    | 2                |
| <b>Ø</b>                           | Facing 22        |
| <b>(</b>                           | 2222, 22222 view |