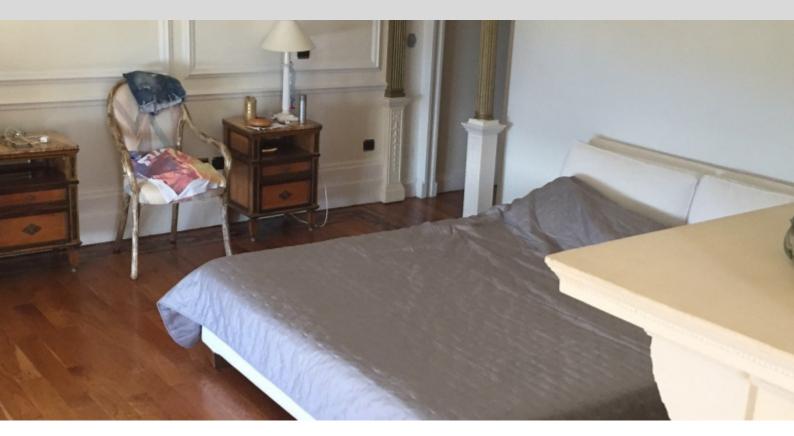

# RIVIERA PALACE

#### **BEAUSOLEIL**

DESCRIPTIVE:

REF: VF48

| DETAILS                            |                  |
|------------------------------------|------------------|
| $\stackrel{\uparrow}{\boxed{m^2}}$ | *105 m²          |
|                                    | 222222 22222222  |
|                                    | 2                |
| <b>Ø</b>                           | Facing 22        |
| <b>(</b>                           | 2222, 22222 view |

# RIVIERA PALACE BEAUSOLEIL

## RIVIERA PALACE BEAUSOLEIL