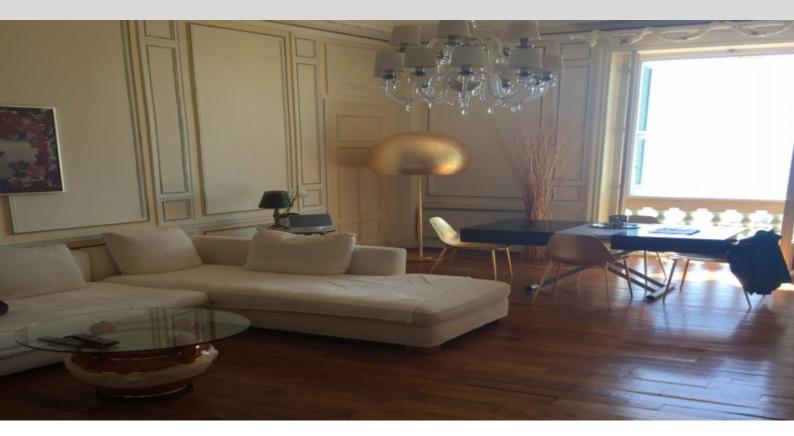

# RIVIERA PALACE

#### **BEAUSOLEIL**

DESCRIPTIVE:

REF: VF48

| DETAILS                            |                  |
|------------------------------------|------------------|
| $\stackrel{\uparrow}{\boxed{m^2}}$ | *105 m²          |
|                                    | 222222 22222222  |
|                                    | 2                |
| <b>Ø</b>                           | Facing 22        |
| <b>(</b>                           | 2222, 22222 view |

# RIVIERA PALACE BEAUSOLEIL

## RIVIERA PALACE BEAUSOLEIL