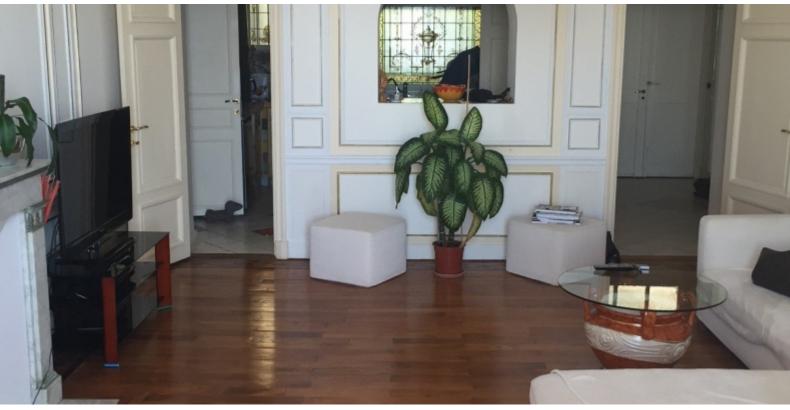

# RIVIERA PALACE

#### **BEAUSOLEIL**

DESCRIPTIVE:

REF: VF48

| DETAILS                            |                  |
|------------------------------------|------------------|
| $\stackrel{\uparrow}{\boxed{m^2}}$ | *105 m²          |
|                                    | 222222 22222222  |
|                                    | 2                |
| <b>Ø</b>                           | Facing 22        |
| <b>(</b>                           | 2222, 22222 view |

# RIVIERA PALACE BEAUSOLEIL

## RIVIERA PALACE BEAUSOLEIL