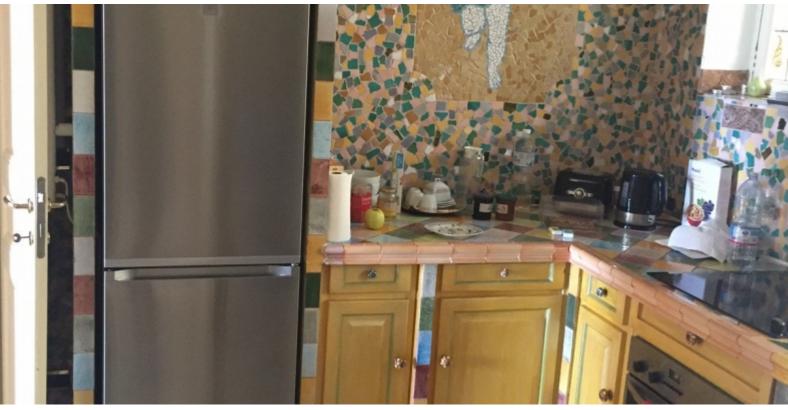

# RIVIERA PALACE

#### **BEAUSOLEIL**

DESCRIPTIVE:

REF: VF48

| DETAILS                            |                  |
|------------------------------------|------------------|
| $\stackrel{\uparrow}{\boxed{m^2}}$ | *105 m²          |
|                                    | 222222 22222222  |
|                                    | 2                |
| <b>Ø</b>                           | Facing 22        |
| <b>(</b>                           | 2222, 22222 view |