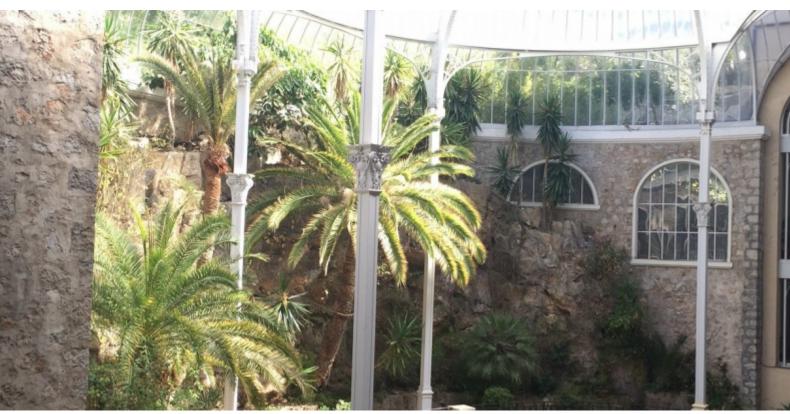

# RIVIERA PALACE

#### **BEAUSOLEIL**

DESCRIPTIVE:

REF: VF48

| DETAILS                            |                  |
|------------------------------------|------------------|
| $\stackrel{\uparrow}{\boxed{m^2}}$ | *105 m²          |
|                                    | 222222 22222222  |
|                                    | 2                |
| <b>Ø</b>                           | Facing 22        |
| <b>(</b>                           | 2222, 22222 view |