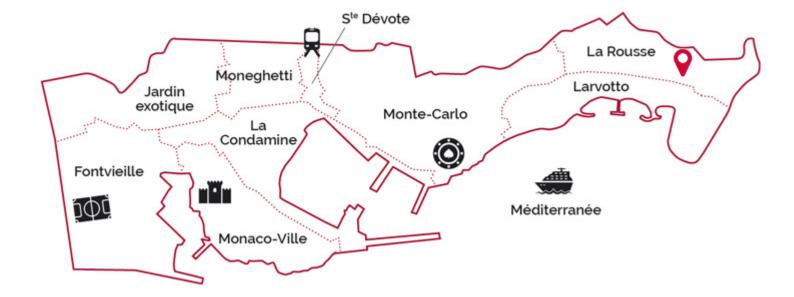

## LA ROUSSE

DESCRIPTIVE :

**REF: VM1071** 

|                        | DETAILS                                 |
|------------------------|-----------------------------------------|
| €                      | *328 m²                                 |
|                        | 202 m²                                  |
| $\widehat{\mathbf{M}}$ | 222222222222222222222222222222222222222 |
| ļļ                     | 3                                       |
| $\oslash$              | Facing 222-22222                        |
|                        | 22222222 222 22 2222 view               |
| *Marketable area       |                                         |

## LA ROUSSE

legal This document does not form part of any offer or contract. All measurements, areas and distances are approximate. The information and plans contained herein are believed to be correct, however, their accuracy is not guaranteed. The photographs show only certain parts of the property at the time they were taken. This offer is subject to change of price or other conditions, without prior notice.