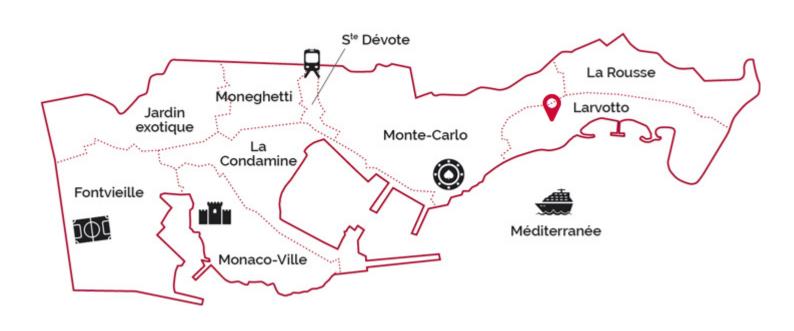

## **LARVOTTO**

**DESCRIPTIVE:** 

**REF: VM1761** 

|            | DETAILS                 |
|------------|-------------------------|
| ↑m²        | *46 m²                  |
|            | 10 m²                   |
|            | 2222                    |
|            | 1                       |
| $\bigcirc$ | Facing 222-22222        |
| <b>(</b>   | 222-2222222 , 2222 view |

## **LARVOTTO**

legal This document does not form part of any offer or contract. All measurements, areas and distances are approximate. The information and plans contained herein are believed to be correct, however, their accuracy is not guaranteed. The photographs show only certain parts of the property at the time they were taken. This offer is subject to change of price or other conditions, without prior notice.