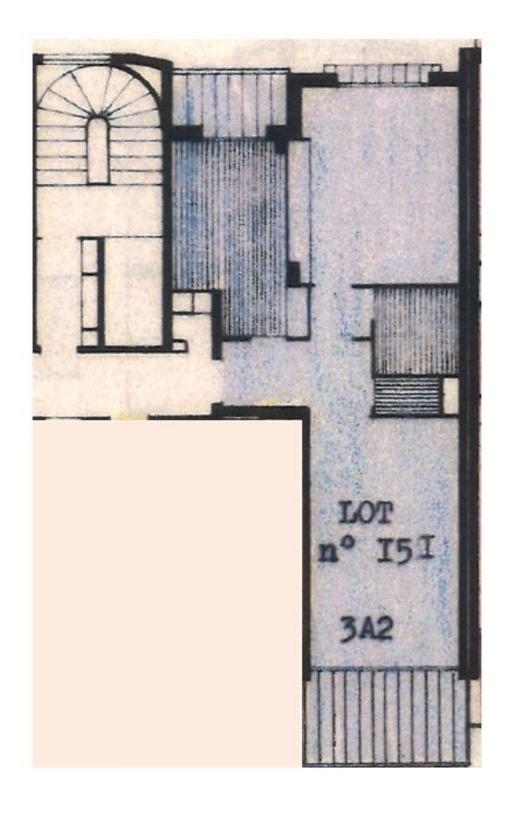

#### DESCRIPTIVE:

2272727 227272 2272722 11 22 2 22727 22 22722.

**REF: VM2173** 

|          | DETAILS                  |
|----------|--------------------------|
| ↑m²      | *79 m²                   |
|          | 11 m²                    |
|          | 222222 22222222          |
|          | 1                        |
| <b>Ø</b> | Facing 222-22222         |
| <b>(</b> | 222222222 22 22 222 view |

<sup>\*</sup>Marketable area

This document does not form part of any offer or contract. All measurements, areas and distances are approximate. The information and plans contained herein are believed to be correct, however, their accuracy is not guaranteed. The photographs show only certain parts of the property at the time they were taken. This offer is subject to change of price or other conditions, without prior notice.