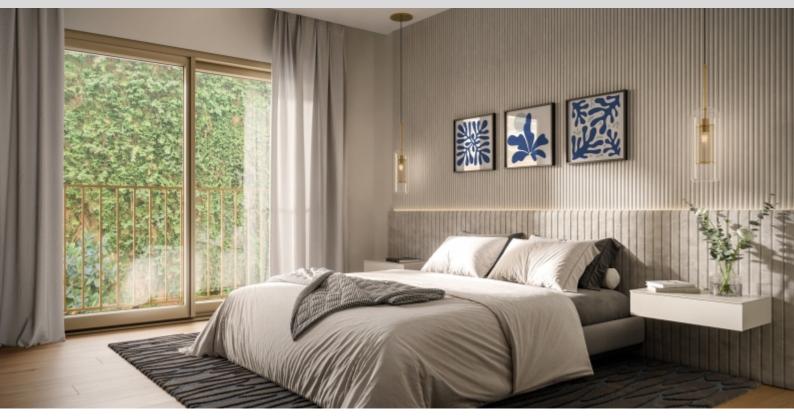

#### DESCRIPTIVE:

2272727 227272 2272722 11 22 2 22727 22 22722.

**REF: VM2173** 

|          | DETAILS                  |
|----------|--------------------------|
| ↑m²      | *79 m²                   |
|          | 11 m²                    |
|          | 222222 22222222          |
|          | 1                        |
| <b>Ø</b> | Facing 222-22222         |
| <b>(</b> | 222222222 22 22 222 view |