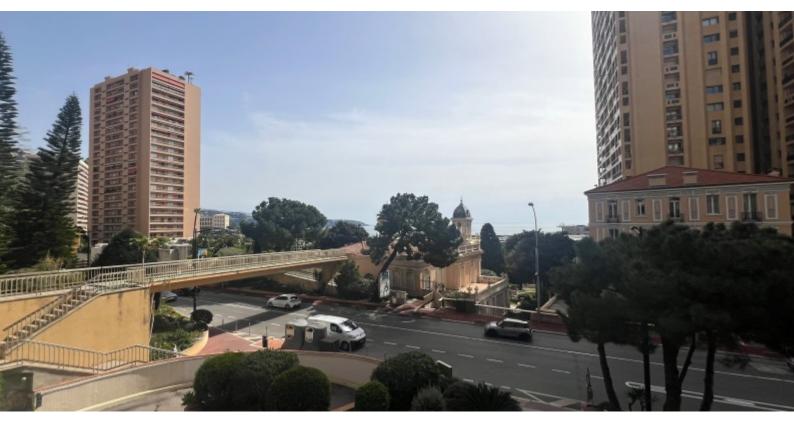

#### DESCRIPTIVE:

2272727 227272 2272722 11 22 2 22727 22 22722.

**REF: VM2173** 

|          | DETAILS                  |
|----------|--------------------------|
| ↑m²      | *79 m²                   |
|          | 11 m²                    |
|          | 222222 22222222          |
|          | 1                        |
| <b>Ø</b> | Facing 222-22222         |
| <b>(</b> | 222222222 22 22 222 view |