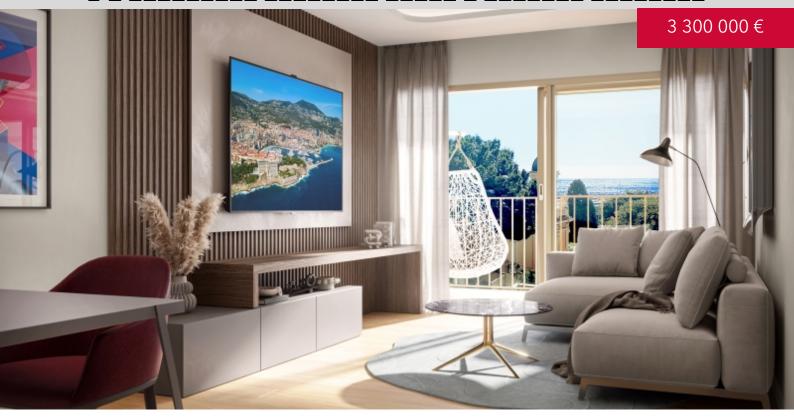

#### DESCRIPTIVE:

2272727 227272 2272722 11 22 2 22727 22 22722.

**REF: VM2173** 

|          | DETAILS                  |
|----------|--------------------------|
| ↑m²      | *79 m²                   |
|          | 11 m²                    |
|          | 222222 22222222          |
|          | 1                        |
| <b>Ø</b> | Facing 222-22222         |
| <b>(</b> | 222222222 22 22 222 view |