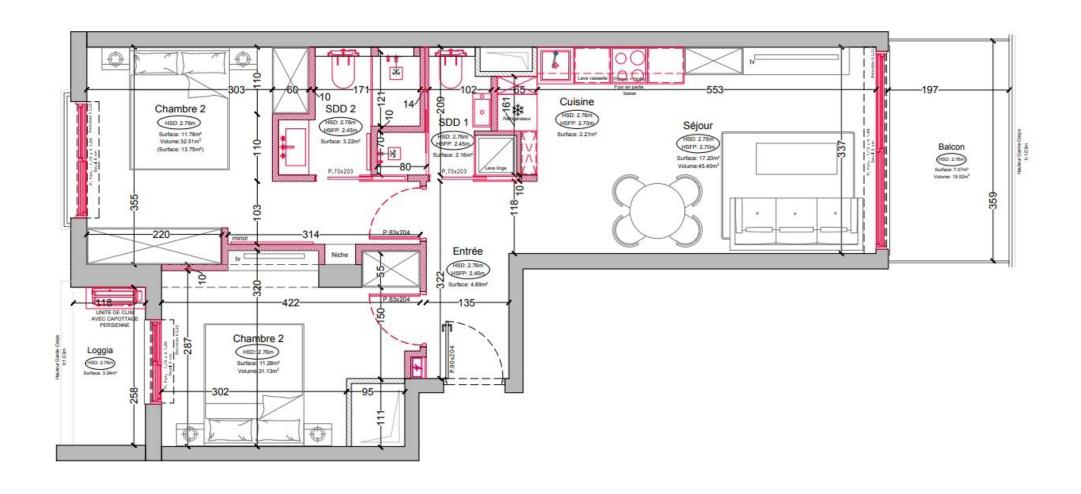

**DESCRIPTIVE:** 

**REF: VM2181** 

| DETAILS    |                        |
|------------|------------------------|
| Ĉm²}       | *79 m²                 |
|            | 11 m²                  |
|            | 22222 2222222          |
|            | 2                      |
| $\bigcirc$ | Facing 🕮               |
| <b>(</b>   | 2222, 22222222222 view |

\*Marketable area

This document does not form part of any offer or contract. All measurements, areas and distances are approximate. The information and plans contained herein are believed to be correct, however, their accuracy is not guaranteed. The photographs show only certain parts of the property at the time they were taken. This offer is subject to change of price or other conditions, without prior notice.