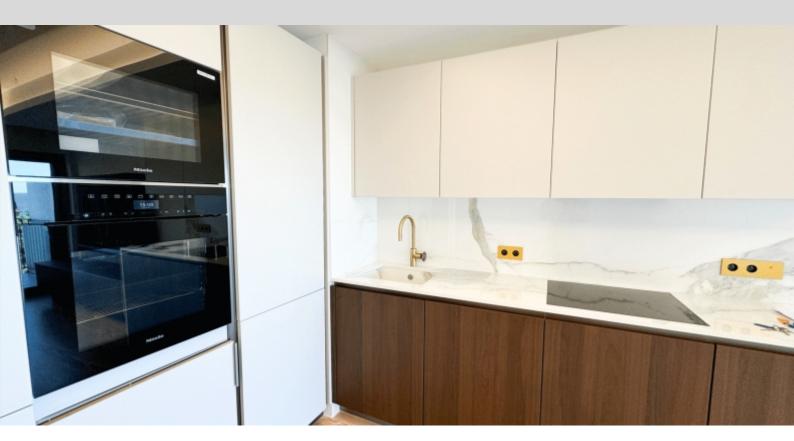

**DESCRIPTIVE:** 

**REF: VM2181** 

| DETAILS    |                        |
|------------|------------------------|
| Ĉm²}       | *79 m²                 |
|            | 11 m²                  |
|            | 22222 2222222          |
|            | 2                      |
| $\bigcirc$ | Facing 🕮               |
| <b>(</b>   | 2222, 22222222222 view |