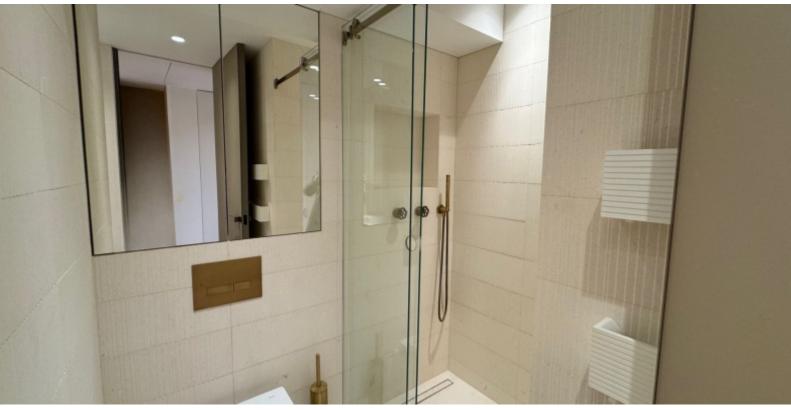

**DESCRIPTIVE:** 

**REF: VM2181** 

| DETAILS    |                        |
|------------|------------------------|
| Ĉm²}       | *79 m²                 |
|            | 11 m²                  |
|            | 22222 2222222          |
|            | 2                      |
| $\bigcirc$ | Facing 🕮               |
| <b>(</b>   | 2222, 22222222222 view |