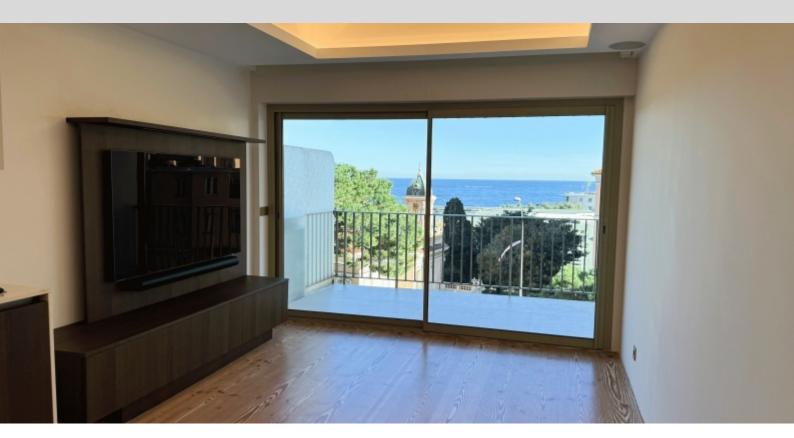

**DESCRIPTIVE:** 

**REF: VM2181** 

| DETAILS    |                        |
|------------|------------------------|
| Ĉm²}       | *79 m²                 |
|            | 11 m²                  |
|            | 22222 2222222          |
|            | 2                      |
| $\bigcirc$ | Facing 🕮               |
| <b>(</b>   | 2222, 22222222222 view |