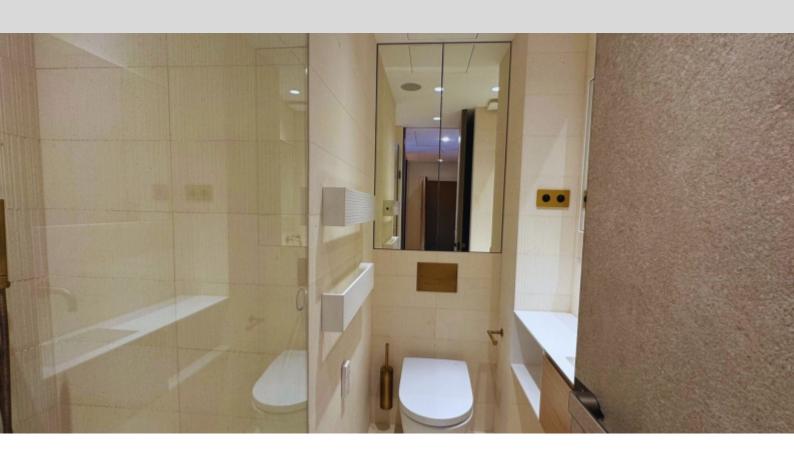

**DESCRIPTIVE:** 

**REF: VM2181** 

| DETAILS    |                        |
|------------|------------------------|
| Ĉm²}       | *79 m²                 |
|            | 11 m²                  |
|            | 22222 2222222          |
|            | 2                      |
| $\bigcirc$ | Facing 🕮               |
| <b>(</b>   | 2222, 22222222222 view |