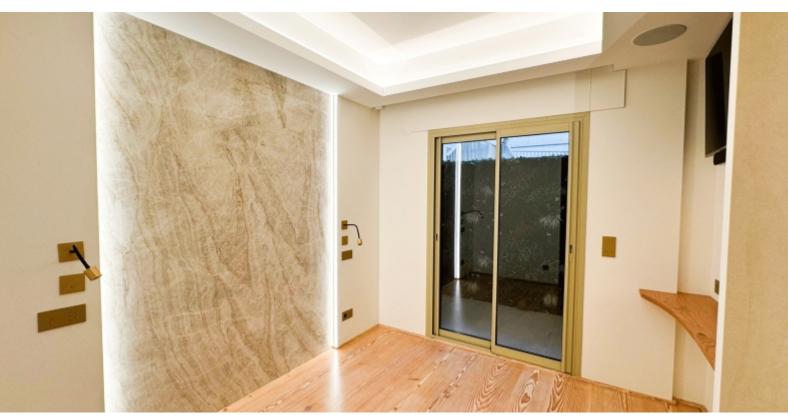

**DESCRIPTIVE:** 

**REF: VM2181** 

| DETAILS    |                        |
|------------|------------------------|
| Ĉm²}       | *79 m²                 |
|            | 11 m²                  |
|            | 22222 2222222          |
|            | 2                      |
| $\bigcirc$ | Facing 🕮               |
| <b>(</b>   | 2222, 22222222222 view |