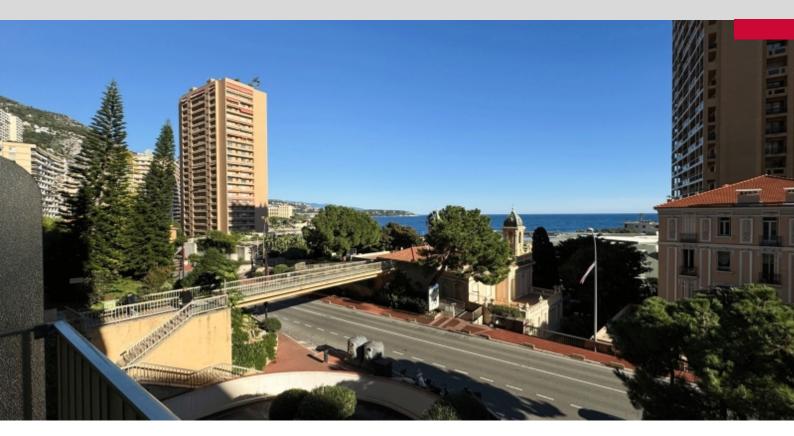

**DESCRIPTIVE:** 

**REF: VM2181** 

| DETAILS    |                        |
|------------|------------------------|
| Ĉm²}       | *79 m²                 |
|            | 11 m²                  |
|            | 22222 2222222          |
|            | 2                      |
| $\bigcirc$ | Facing 🕮               |
| <b>(</b>   | 2222, 22222222222 view |