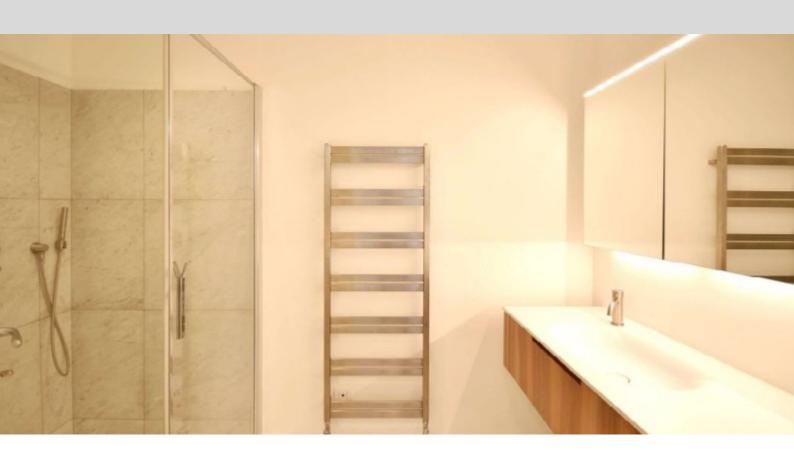

#### LA ROUSSE

DESCRIPTIVE:

**REF: VM2208** 

|                 | DETAILS                                 |
|-----------------|-----------------------------------------|
| <sup>↑</sup> m² | *63 m²                                  |
|                 | 10 m²                                   |
|                 | 222222222222222222222222222222222222222 |
|                 | 1                                       |
| <b>Ø</b>        | Facing 222222                           |
| <b>(</b>        | 2222 view                               |