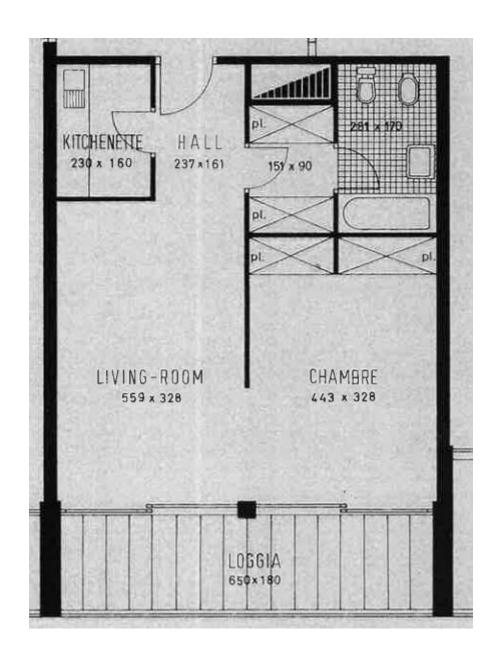

#### LA ROUSSE

DESCRIPTIVE:

**REF: VM2208** 

|                 | DETAILS                                 |
|-----------------|-----------------------------------------|
| <sup>↑</sup> m² | *63 m²                                  |
|                 | 10 m²                                   |
|                 | 222222222222222222222222222222222222222 |
|                 | 1                                       |
| <b>Ø</b>        | Facing 222222                           |
| <b>(</b>        | 2222 view                               |