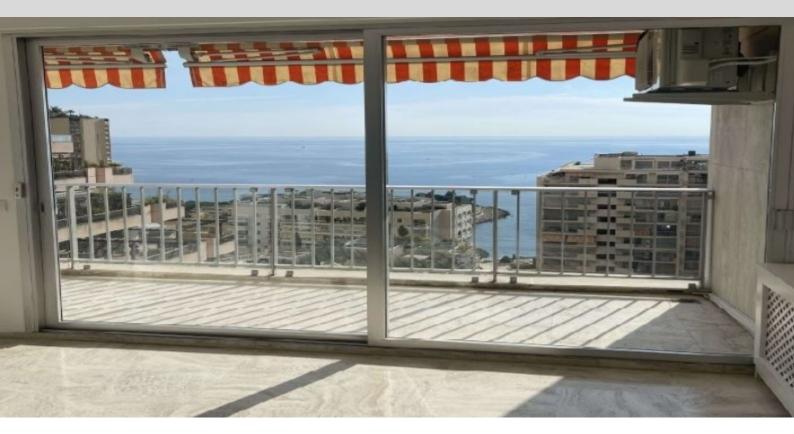

#### LA ROUSSE

DESCRIPTIVE:

**REF: VM2208** 

|                 | DETAILS                                 |
|-----------------|-----------------------------------------|
| <sup>↑</sup> m² | *63 m²                                  |
|                 | 10 m²                                   |
|                 | 222222222222222222222222222222222222222 |
|                 | 1                                       |
| <b>Ø</b>        | Facing 222222                           |
| <b>(</b>        | 2222 view                               |