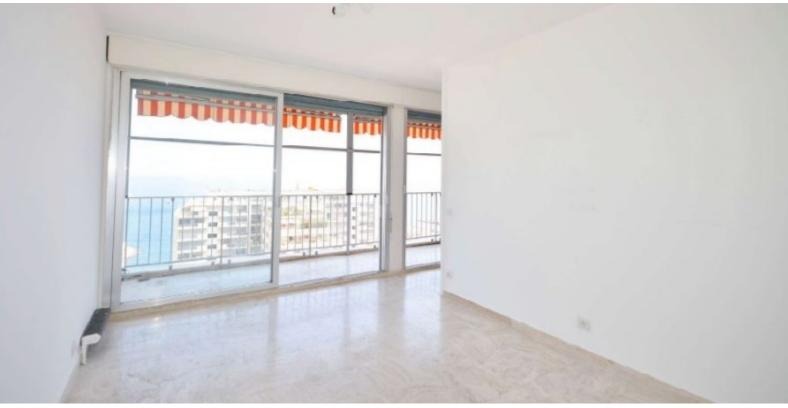

#### LA ROUSSE

DESCRIPTIVE:

**REF: VM2208** 

|                 | DETAILS                                 |
|-----------------|-----------------------------------------|
| <sup>↑</sup> m² | *63 m²                                  |
|                 | 10 m²                                   |
|                 | 222222222222222222222222222222222222222 |
|                 | 1                                       |
| <b>Ø</b>        | Facing 222222                           |
| <b>(</b>        | 2222 view                               |