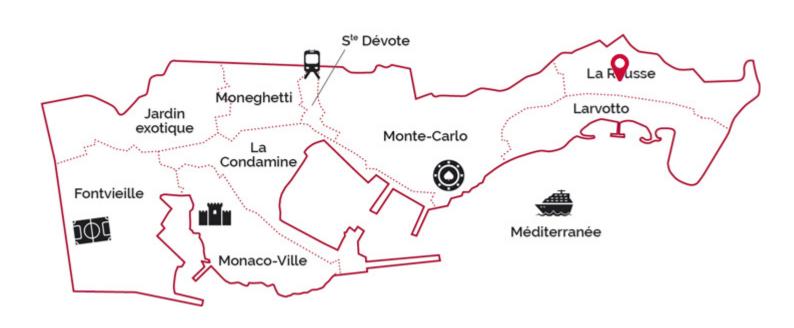

#### LA ROUSSE

DESCRIPTIVE:

**REF: VM2208** 

|                 | DETAILS                                 |
|-----------------|-----------------------------------------|
| <sup>↑</sup> m² | *63 m²                                  |
|                 | 10 m²                                   |
|                 | 222222222222222222222222222222222222222 |
|                 | 1                                       |
| <b>Ø</b>        | Facing 222222                           |
| <b>(</b>        | 2222 view                               |

#### LA ROUSSE

legal This document does not form part of any offer or contract. All measurements, areas and distances are approximate. The information and plans contained herein are believed to be correct, however, their accuracy is not guaranteed. The photographs show only certain parts of the property at the time they were taken. This offer is subject to change of price or other conditions, without prior notice.