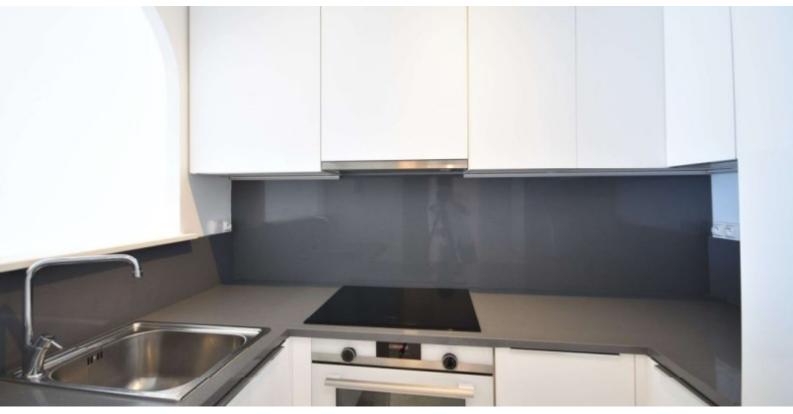

#### LA ROUSSE

DESCRIPTIVE:

**REF: VM2208** 

|                 | DETAILS                                 |
|-----------------|-----------------------------------------|
| <sup>↑</sup> m² | *63 m²                                  |
|                 | 10 m²                                   |
|                 | 222222222222222222222222222222222222222 |
|                 | 1                                       |
| <b>Ø</b>        | Facing 222222                           |
| <b>(</b>        | 2222 view                               |