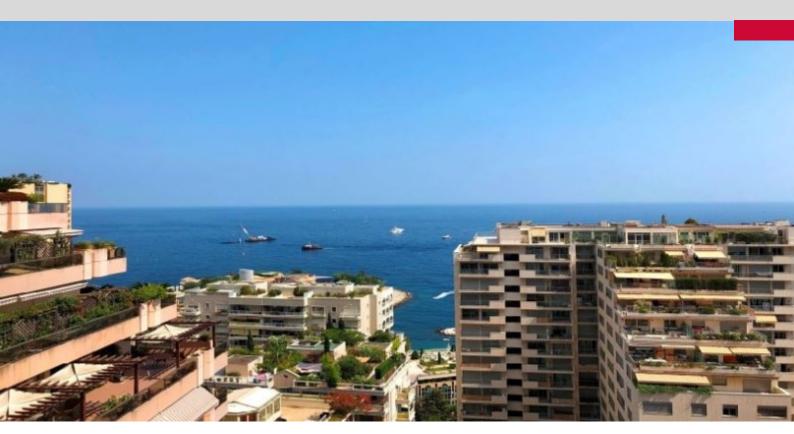

#### LA ROUSSE

DESCRIPTIVE:

**REF: VM2208** 

|                 | DETAILS                                 |
|-----------------|-----------------------------------------|
| <sup>↑</sup> m² | *63 m²                                  |
|                 | 10 m²                                   |
|                 | 222222222222222222222222222222222222222 |
|                 | 1                                       |
| <b>Ø</b>        | Facing 222222                           |
| <b>(</b>        | 2222 view                               |