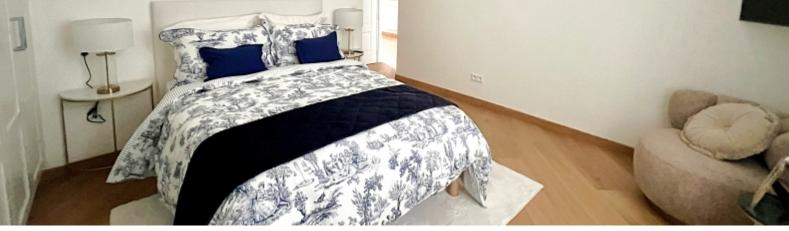

DESCRIPTIVE :

**REF: VM2238** 

|                                       | DETAILS                    |
|---------------------------------------|----------------------------|
| <sup>↑</sup> m <sup>2</sup>           | *171 m²                    |
| A A A A A A A A A A A A A A A A A A A | 3 m²                       |
| $\widehat{\mathbf{M}}$                | 2222                       |
| <u> </u>                              | 3                          |
| $\oslash$                             | Facing 202-22222           |
|                                       | 222222222 222 22 2222 view |
| *Marketable area                      |                            |