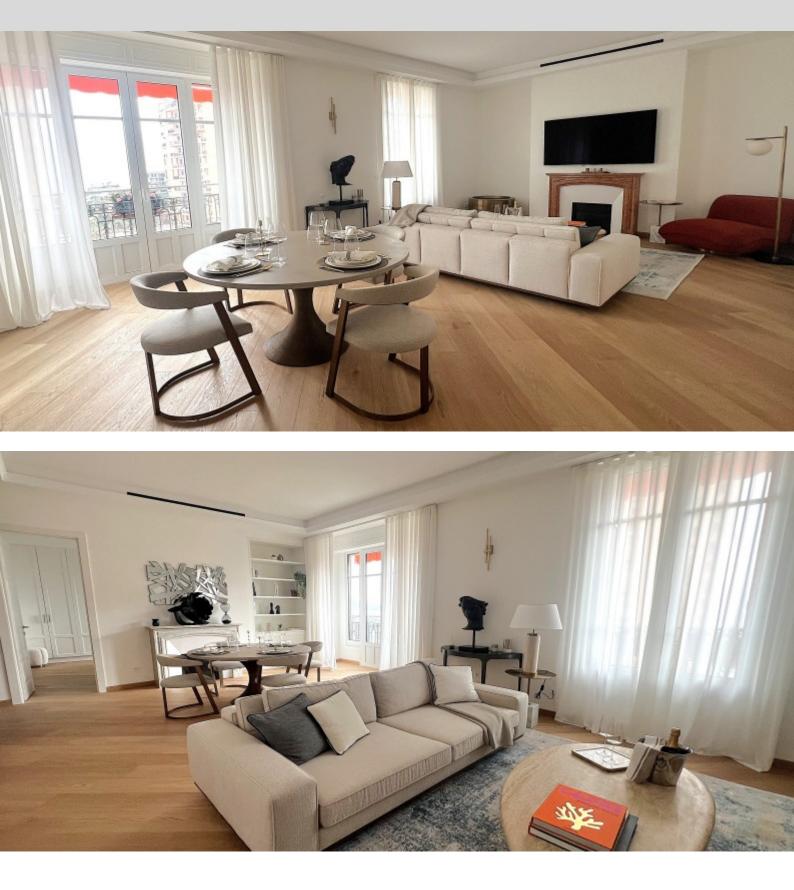

DESCRIPTIVE :

**REF: VM2238** 

|                                       | DETAILS                    |
|---------------------------------------|----------------------------|
| <sup>↑</sup> m <sup>2</sup>           | *171 m²                    |
| A A A A A A A A A A A A A A A A A A A | 3 m²                       |
| $\widehat{\mathbf{M}}$                | 2222                       |
| <u> </u>                              | 3                          |
| $\oslash$                             | Facing 202-22222           |
|                                       | 222222222 222 22 2222 view |
| *Marketable area                      |                            |