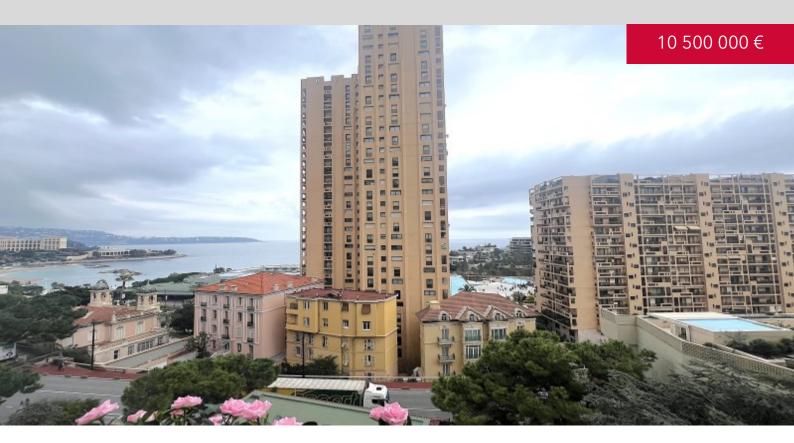

DESCRIPTIVE :

**REF: VM2238** 

|                                       | DETAILS                    |
|---------------------------------------|----------------------------|
| <sup>↑</sup> m <sup>2</sup>           | *171 m²                    |
| A A A A A A A A A A A A A A A A A A A | 3 m²                       |
| $\widehat{\mathbf{M}}$                | 2222                       |
| <u> </u>                              | 3                          |
| $\oslash$                             | Facing 202-22222           |
|                                       | 222222222 222 22 2222 view |
| *Marketable area                      |                            |