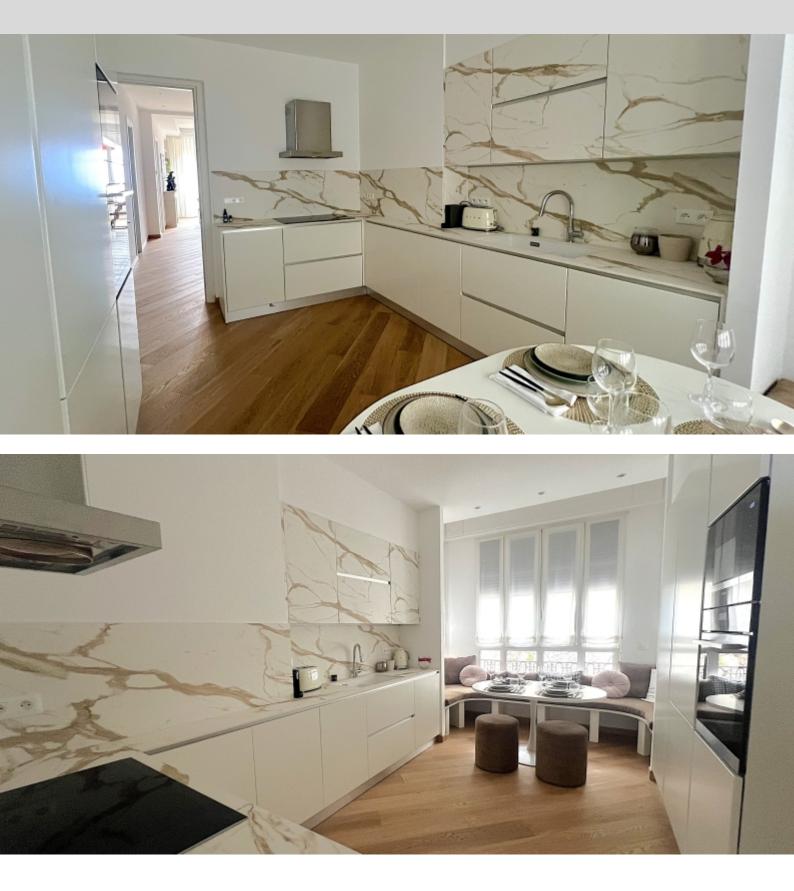

DESCRIPTIVE :

**REF: VM2238** 

|                                       | DETAILS                    |
|---------------------------------------|----------------------------|
| <sup>↑</sup> m <sup>2</sup>           | *171 m²                    |
| A A A A A A A A A A A A A A A A A A A | 3 m²                       |
| $\widehat{\mathbf{M}}$                | 2222                       |
| <u> </u>                              | 3                          |
| $\oslash$                             | Facing 202-22222           |
|                                       | 222222222 222 22 2222 view |
| *Marketable area                      |                            |