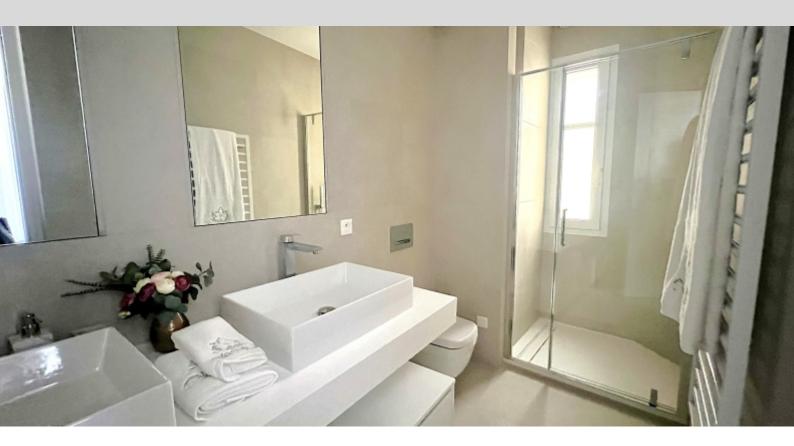

DESCRIPTIVE :

**REF: VM2238** 

|                                       | DETAILS                    |
|---------------------------------------|----------------------------|
| <sup>↑</sup> m <sup>2</sup>           | *171 m²                    |
| A A A A A A A A A A A A A A A A A A A | 3 m²                       |
| $\widehat{\mathbf{M}}$                | 2222                       |
| <u> </u>                              | 3                          |
| $\oslash$                             | Facing 202-22222           |
|                                       | 222222222 222 22 2222 view |
| *Marketable area                      |                            |