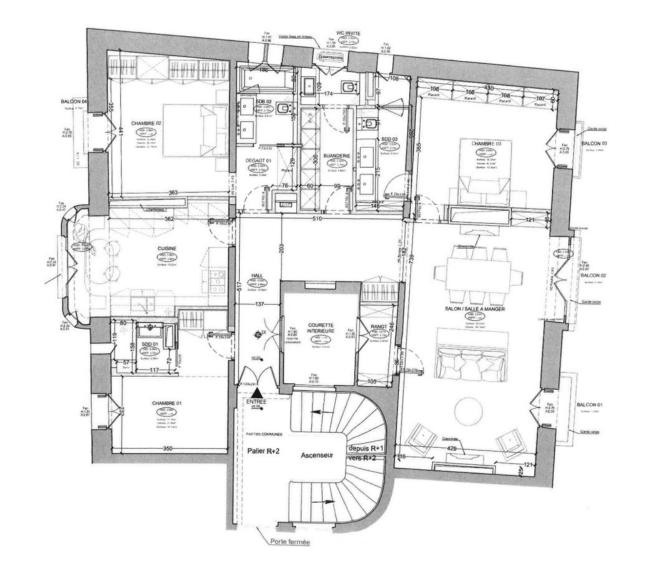

DESCRIPTIVE :

**REF: VM2238** 

|                                       | DETAILS                    |
|---------------------------------------|----------------------------|
| <sup>↑</sup> m <sup>2</sup>           | *171 m²                    |
| A A A A A A A A A A A A A A A A A A A | 3 m²                       |
| $\widehat{\mathbf{M}}$                | 2222                       |
| <u> </u>                              | 3                          |
| $\oslash$                             | Facing 202-22222           |
|                                       | 222222222 222 22 2222 view |
| *Marketable area                      |                            |