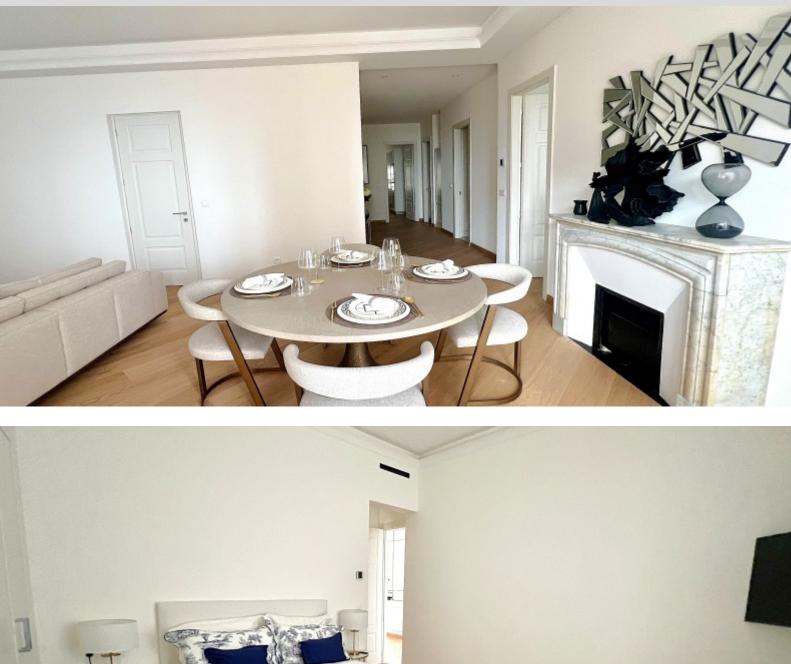

DESCRIPTIVE :

**REF: VM2238** 

|                                       | DETAILS                    |
|---------------------------------------|----------------------------|
| <sup>↑</sup> m <sup>2</sup>           | *171 m²                    |
| A A A A A A A A A A A A A A A A A A A | 3 m²                       |
| $\widehat{\mathbf{M}}$                | 2222                       |
| <u> </u>                              | 3                          |
| $\oslash$                             | Facing 202-22222           |
|                                       | 222222222 222 22 2222 view |
| *Marketable area                      |                            |