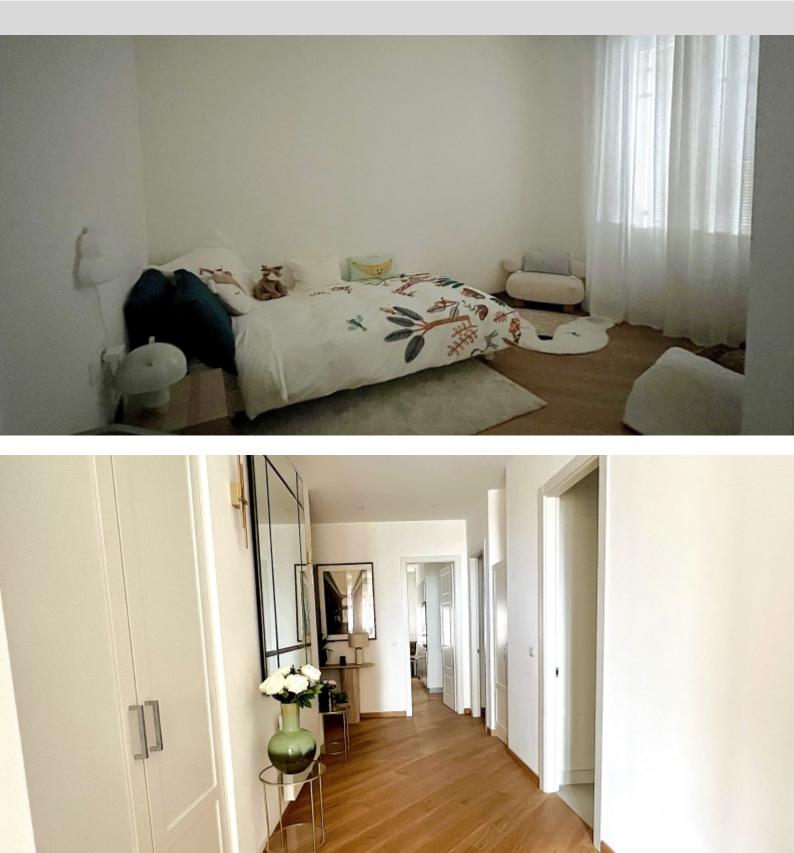

DESCRIPTIVE :

**REF: VM2238** 

|                                       | DETAILS                    |
|---------------------------------------|----------------------------|
| <sup>↑</sup> m <sup>2</sup>           | *171 m²                    |
| A A A A A A A A A A A A A A A A A A A | 3 m²                       |
| $\widehat{\mathbf{M}}$                | 2222                       |
| <u> </u>                              | 3                          |
| $\oslash$                             | Facing 202-22222           |
|                                       | 222222222 222 22 2222 view |
| *Marketable area                      |                            |