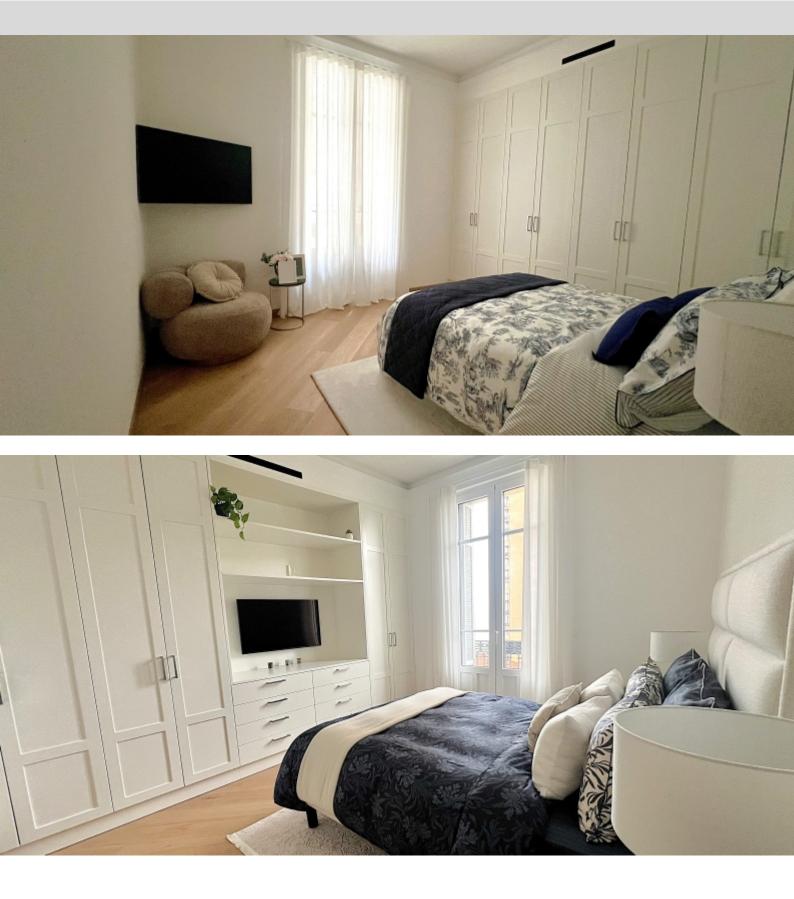

DESCRIPTIVE :

**REF: VM2238** 

|                                       | DETAILS                    |
|---------------------------------------|----------------------------|
| <sup>↑</sup> m <sup>2</sup>           | *171 m²                    |
| A A A A A A A A A A A A A A A A A A A | 3 m²                       |
| $\widehat{\mathbf{M}}$                | 2222                       |
| <u> </u>                              | 3                          |
| $\oslash$                             | Facing 202-22222           |
|                                       | 222222222 222 22 2222 view |
| *Marketable area                      |                            |