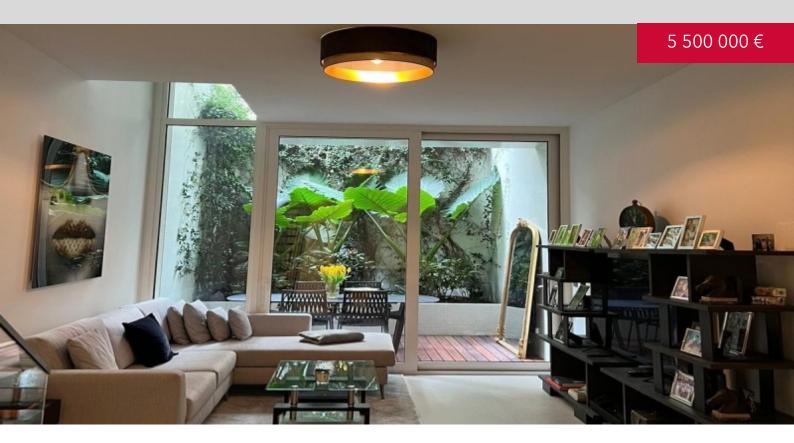

DESCRIPTIVE :

**REF: VM2377** 

| DETAILS                     |                                         |
|-----------------------------|-----------------------------------------|
| <sup>↑</sup> M <sup>2</sup> | *118 m²                                 |
|                             | 18 m²                                   |
| $\widehat{\mathbf{M}}$      | 222222222222222222222222222222222222222 |
|                             | 1                                       |
| $\oslash$                   | Facing 222222-22222                     |
| $\bigcirc$                  | 222 view                                |
|                             |                                         |