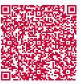

DESCRIPTIVE :

**REF: VM2377** 

| DETAILS                     |                                         |
|-----------------------------|-----------------------------------------|
| <sup>↑</sup> M <sup>2</sup> | *118 m²                                 |
|                             | 18 m²                                   |
| $\widehat{\mathbf{M}}$      | 222222222222222222222222222222222222222 |
|                             | 1                                       |
| $\oslash$                   | Facing 222222-22222                     |
| $\bigcirc$                  | 222 view                                |
|                             |                                         |