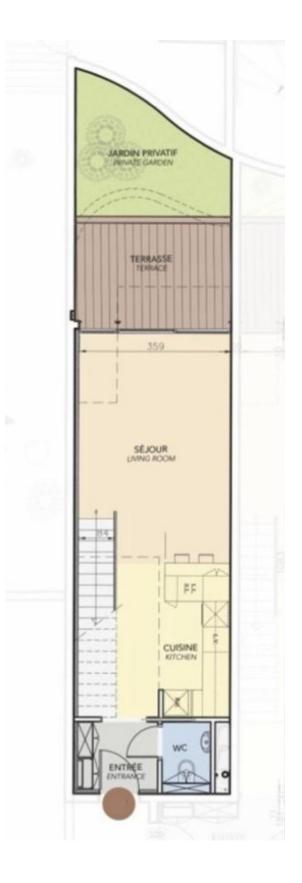

DESCRIPTIVE :

**REF: VM2377** 

| DETAILS                     |                                         |
|-----------------------------|-----------------------------------------|
| <sup>↑</sup> M <sup>2</sup> | *118 m²                                 |
|                             | 18 m²                                   |
| $\widehat{\mathbf{M}}$      | 222222222222222222222222222222222222222 |
|                             | 1                                       |
| $\oslash$                   | Facing 222222-22222                     |
| $\bigcirc$                  | 222 view                                |
|                             |                                         |