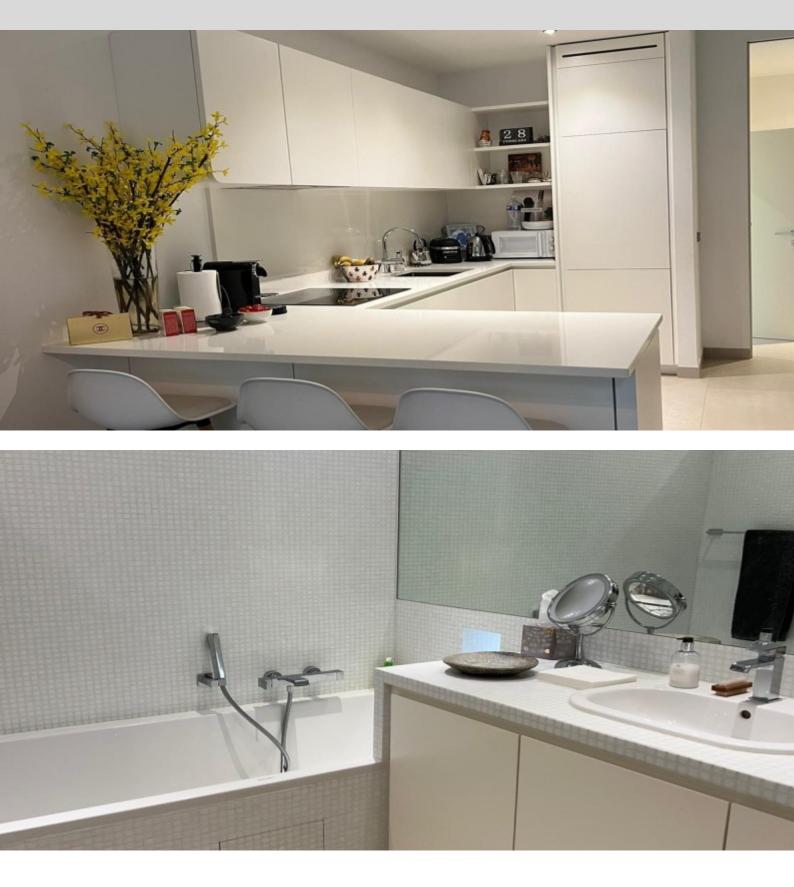

DESCRIPTIVE :

**REF: VM2377** 

| DETAILS                     |                                         |
|-----------------------------|-----------------------------------------|
| <sup>↑</sup> M <sup>2</sup> | *118 m²                                 |
|                             | 18 m²                                   |
| $\widehat{\mathbf{M}}$      | 222222222222222222222222222222222222222 |
|                             | 1                                       |
| $\oslash$                   | Facing 222222-22222                     |
| $\bigcirc$                  | 222 view                                |
|                             |                                         |