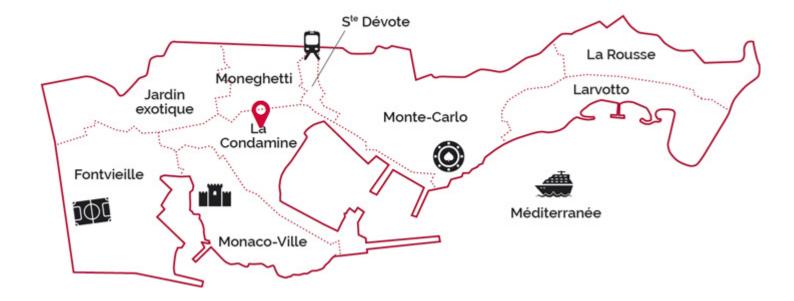

| $\bigcirc$                  | 222 view                                |
|                             |                                         |

\*Marketable area

This document does not form part of any offer or contract. All measurements, areas and distances are approximate. The information and plans contained herein are believed to be correct, however, their accuracy is not guaranteed. The photographs show only certain parts of the property at the time they were taken. This offer is subject to change of price or other conditions, without prior notice.









www.dotta.mc +377 97 98 20 00 - info@dotta.mc 5 bis avenue Princesse Alice - BP 98005 - Monaco Cedex









www.dotta.mc +377 97 98 20 00 - info@dotta.mc 5 bis avenue Princesse Alice - BP 98005 - Monaco Cedex

















legal This document does not form part of any offer or contract. All measurements, areas and distances are approximate. The information and plans contained herein are believed to be correct, however, their accuracy is not guaranteed. The photographs show only certain parts of the property at the time they were taken. This offer is subject to change of price or other conditions, without prior notice.