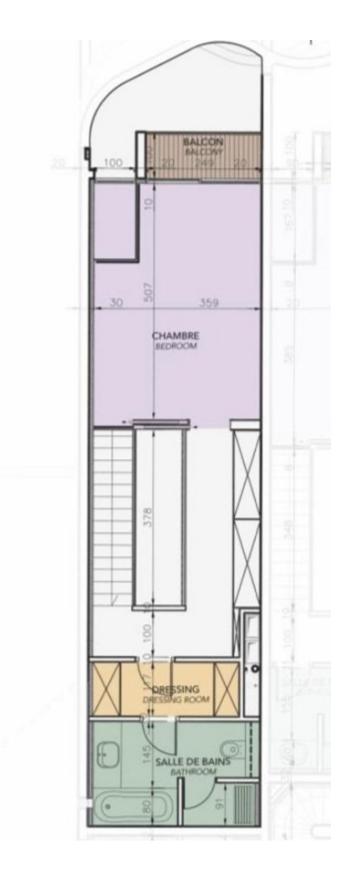

DESCRIPTIVE :

**REF: VM2377** 

| DETAILS                     |                                         |
|-----------------------------|-----------------------------------------|
| <sup>↑</sup> M <sup>2</sup> | *118 m²                                 |
|                             | 18 m²                                   |
| $\widehat{\mathbf{M}}$      | 222222222222222222222222222222222222222 |
|                             | 1                                       |
| $\oslash$                   | Facing 222222-22222                     |
| $\bigcirc$                  | 222 view                                |
|                             |                                         |