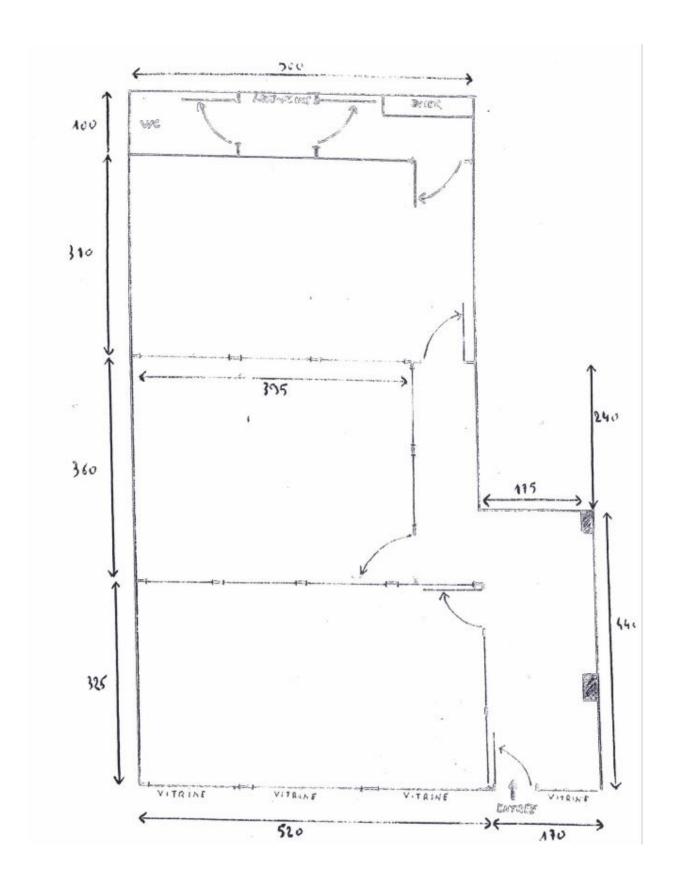

**DESCRIPTIVE:** 

REF: VM358

|          | DETAILS           |
|----------|-------------------|
| ↑m²      | *63 m²            |
|          | 2222222 222222222 |
| <b>Ø</b> | Facing 222222     |
| <b>(</b> | 222 view          |

\*Marketable area

This document does not form part of any offer or contract. All measurements, areas and distances are approximate. The information and plans contained herein are believed to be correct, however, their accuracy is not guaranteed. The photographs show only certain parts of the property at the time they were taken. This offer is subject to change of price or other conditions, without prior notice.